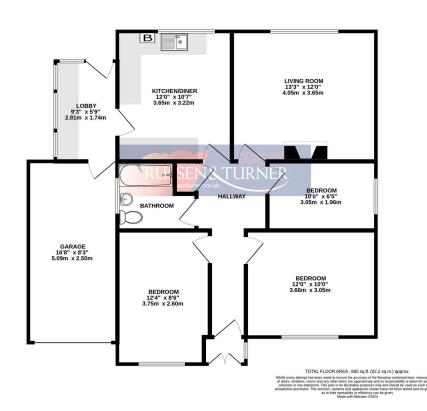

## 5 Bentinck Way, West Lynn PE34 3LZ

£245,000 Page 3 Land 1

A home that is ready for you to make it your own. A short walk from the village shops and butcher, this bright and airy, three bedroom, detached bungalow, boasts excellent accommodation, a south facing rear garden, parking and garage and is being offered to the market with no onward chain.

GROUND FLOOR 885 sq.ft. (82.2 sq.m.) approx.