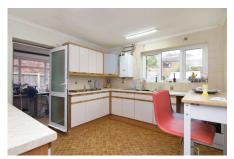

## 5 Bentinck Way, West Lynn PE34 3LZ

£245,000 Page 3 Land 1

A home that is ready for you to make it your own. A short walk from the village shops and butcher, this bright and airy, three bedroom, detached bungalow, boasts excellent accommodation, a south facing rear garden, parking and garage and is being offered to the market with no onward chain.

## **Key Features**

- · Detached Bungalow
- · No Onward Chain
- · Gas Central Heating
- Sought After Village Setting
- Contemporary Bathroom

- · Three Bedrooms
- · South Facing Rear Garden
- · Off-road Parking and Garage
- Bright and Airy Accommodation
- Walking Distance to Local School, Shops and Butchers