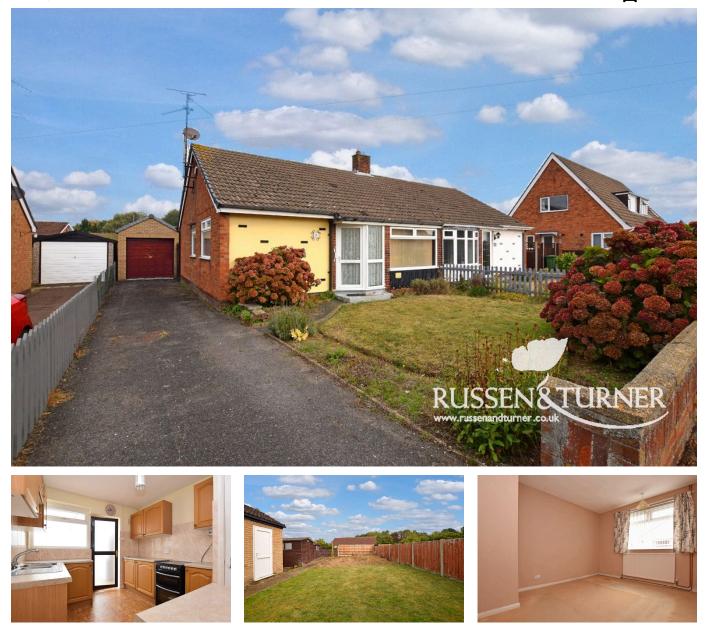

## 36 Spenser Road, King's Lynn PE30 3DP

£215,000

🍋 3 🚰 1 🚘 1

This much loved bungalow has been in the same family for over 40 years and is now available to the market ready for the next family to enjoy. Located on the popular Grange development the property was originally built as a 3 bedroom home and could easily be returned to the same. There is ample parking and a detached garage as well as a generously sized rear garden.

## **Key Features**

- Semi-detached bungalow
- 19ft Lounge
- Detached garage
- · Gas central heating
- Popular location

- 2 / 3 bedrooms
- Conservatory
- Generous plot
- Double glazed
- No chain

GROUND FLOOR 882 sq.ft. (81.9 sq.m.) approx.