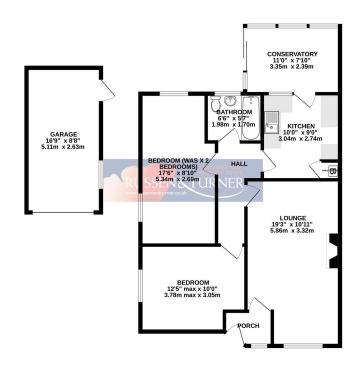

## **Key Features**

- Semi-detached bungalow
- 19ft Lounge
- Detached garage
- · Gas central heating
- Popular location

- 2 / 3 bedrooms
- Conservatory
- Generous plot
- Double glazed
- No chain

GROUND FLOOR 882 sq.ft. (81.9 sq.m.) approx.