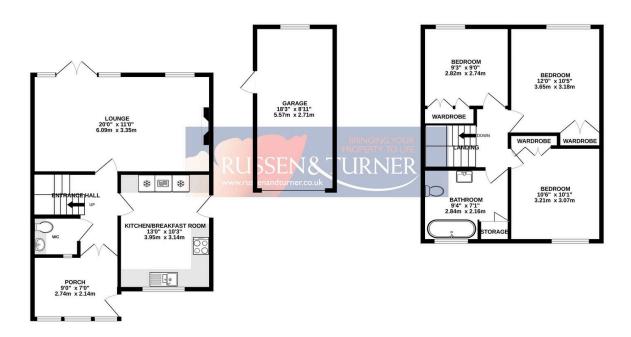

## 8 Maple Drive, South Wootton, King's Lynn, PE30 3JL

£320,000 Page 3 Land 1

Set back in a quiet cul-de-sac in the popular village of South Wootton, sits this detached, family home which offers nicely proportioned accommodation which has a ground floor W.C. and a spacious 20ft lounge which overlooks the west facing rear garden.

## **Key Features**

- · Detached house
- · 4-piece bathroom suite
- · Well-appointed kitchen
- · Ample parking
- · Extended to the front

- · 3 Double bedrooms
- · 20ft Lounge
- Garage
- Private garden
- Cul-de-sac

GROUND FLOOR 670 sq.ft. (62.2 sq.m.) approx.

1ST FLOOR 478 sq.ft. (44.4 sq.m.) approx.

TOTAL FLOOR AREA: 1148 sq.ft. (106.6 sq.m.) approx