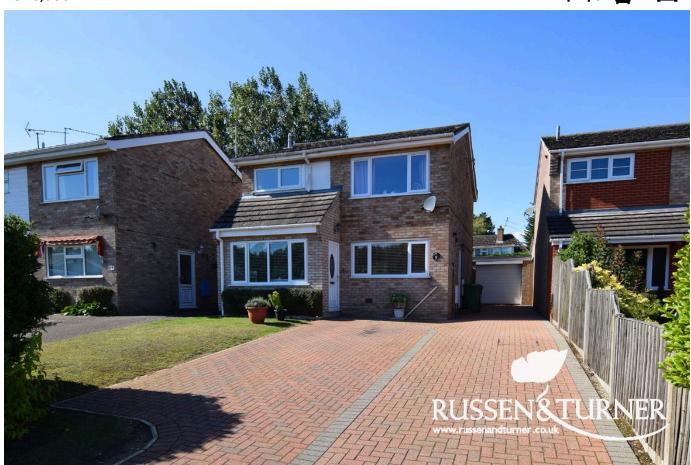

## 8 Maple Drive, South Wootton, King's Lynn, PE30 3JL

£320,000 Page 3 Land 1

Set back in a quiet cul-de-sac in the popular village of South Wootton, sits this detached, family home which offers nicely proportioned accommodation which has a ground floor W.C. and a spacious 20ft lounge which overlooks the west facing rear garden.

## **Key Features**

- · Detached house
- · 4-piece bathroom suite
- · Well-appointed kitchen
- · Ample parking
- · Extended to the front

- · 3 Double bedrooms
- · 20ft Lounge
- Garage
- Private garden
- Cul-de-sac