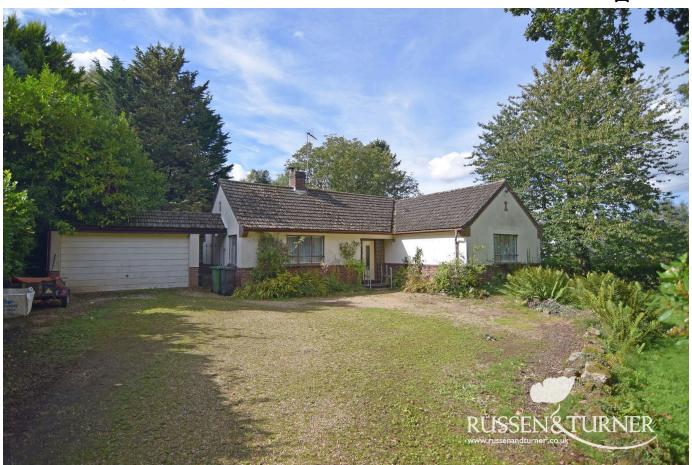

## 7 Fen Lane, Ashwicken PE32 1LR

Offers Over £485,000

The definition of escaping to the country! If you love being outdoors, or want peace and tranquility every day, then this is the home for you. Tucked away, down a tree lined lane, on a plot stretching to just over 2.2 acres (stms), this spacious bungalow boasts huge potential at every turn.

## **Key Features**

- Detached Bungalow
- · No Onward Chain
- Large Idyllic Plot 2.2 Acres (STMS)
- Rural Setting Escape to the Country
- Double Garage and Off-road Parking

- · Three Double Bedrooms
- Huge Potential (STPP)
- · Generous Room Proportions Throughout
- Woodland Area at Bottom of Garden
- · Oil Fired Central Heating