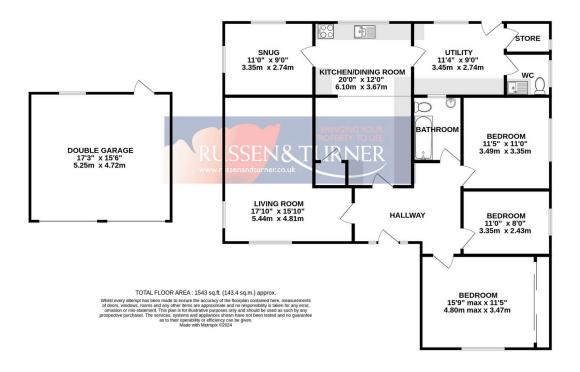

## 7 Fen Lane, Ashwicken PE32 1LR

Offers Over £485,000











The definition of escaping to the country! If you love being outdoors, or want peace and tranquility every day, then this is the home for you. Tucked away, down a tree lined lane, on a plot stretching to just over 2.2 acres (stms), this spacious bungalow boasts huge potential at every turn.





## **Key Features**

- Detached Bungalow
- · No Onward Chain
- Large Idyllic Plot 2.2 Acres (STMS)
- Rural Setting Escape to the Country
- Double Garage and Off-road Parking

- · Three Double Bedrooms
- Huge Potential (STPP)
- · Generous Room Proportions Throughout
- Woodland Area at Bottom of Garden
- · Oil Fired Central Heating

## GROUND FLOOR 1543 sq.ft. (143.4 sq.m.) approx.