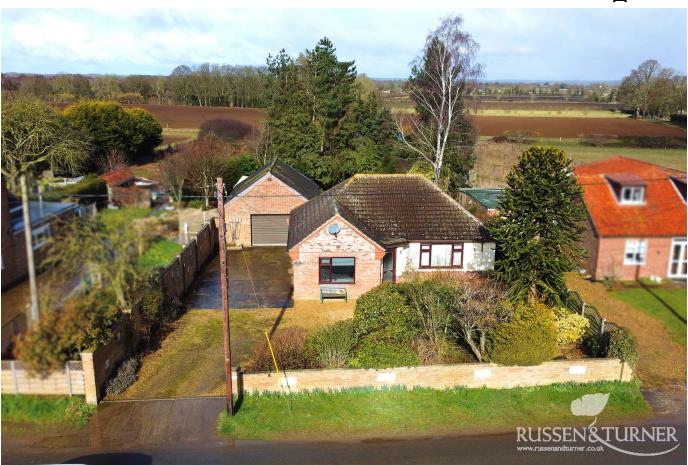

## 32 Well Hall Lane, Ashwicken PE32 1LP

Offers Over £350,000

Set in a slice of beautiful Norfolk countryside is this detached bungalow which boasts field views. The bungalow is available with no onward chain and has a large double garage / workshop and potential to extend and improve if required (subject to relevant permissions).

## **Key Features**

- · Detached bungalow
- 0.25 on an acres (sts)
- Stunning location
- · Council Tax Band D
- Field views

- · 3 Bedrooms
- · Large garage / workshop
- · No chain
- EPC E
- · Versatile accommodation