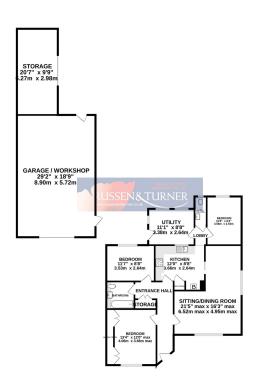

GROUND FLOOR 1776 sq.ft. (165.0 sq.m.) approx.

TOTAL FLOOR AREA: 1776 sq.ft. (165 0 sq.m.) approx.

White every attempt has been made to ensure the accuracy of the Scorgian contained here. measurements of doors, includes, occur and any other times are approximate and or responsible; is bein for any error, omission or mis-statement. This pian is for illustrative purposes only and should be used as such by any prospective purposes. The services, synams and applicaces below have not been tended and no guarantee.