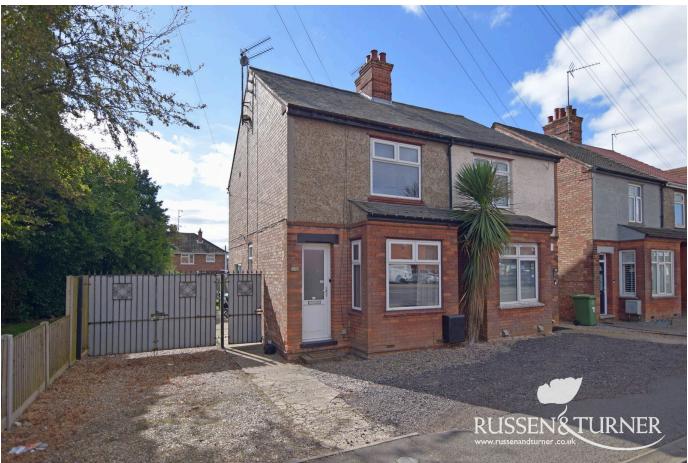

## 36 Lynn Road, King's Lynn PE30 4PX

£210,000 Page 3 Land 2

Calling all investors or First Time Buyers!! Offered to the market with no onward chain, this generously proportioned, semi-detached home offers a wealth of bright and airy accommodation, off-road parking, and a larger than average rear garden along with a wealth of amenities right on it's doorstep.

## **Key Features**

- · Semi-detached House
- Superb Investment Opportunity
- · Private Rear Garden
- Ideal First Home
- Fantastic Location Local Amenities on your Doorstep

- · Three Bedrooms
- · Two Reception Rooms
- · Off-road Parking
- Gas Central Heating
- No Onward Chain