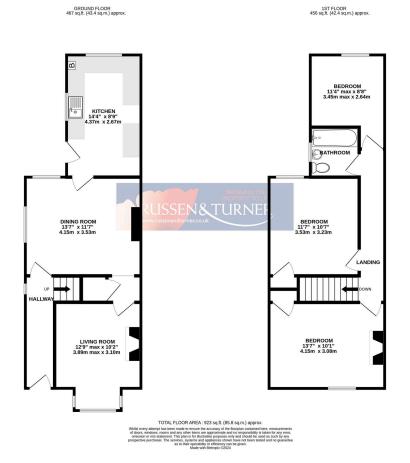

## 36 Lynn Road, King's Lynn PE30 4PX

£210,000 Page 3 Land 2

Calling all investors or First Time Buyers!! Offered to the market with no onward chain, this generously proportioned, semi-detached home offers a wealth of bright and airy accommodation, off-road parking, and a larger than average rear garden along with a wealth of amenities right on it's doorstep.

## **Key Features**

- · Semi-detached House
- Superb Investment Opportunity
- · Private Rear Garden
- Ideal First Home
- Fantastic Location Local Amenities on your Doorstep

- · Three Bedrooms
- · Two Reception Rooms
- · Off-road Parking
- Gas Central Heating
- No Onward Chain