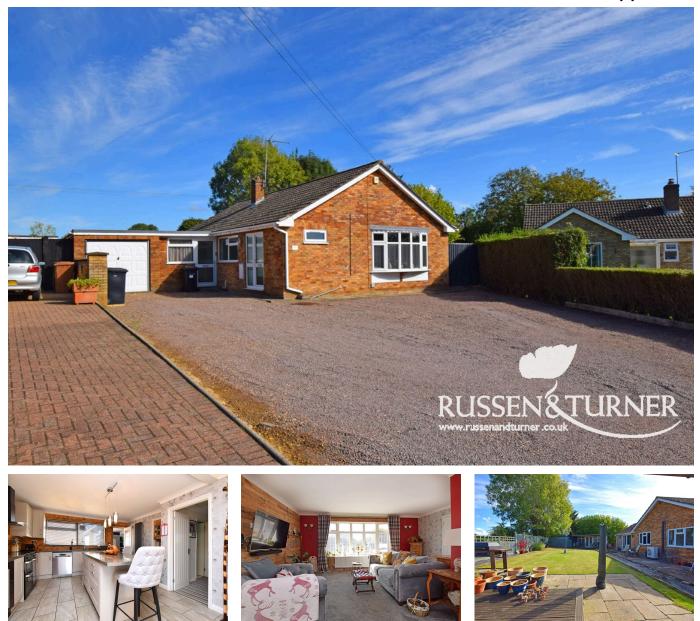

## 10 Springfield Close, Crimplesham PE33 9EF

£395,000

🍋 4 🚰 2 🚘 2

Looking for somewhere tucked away in a quiet cul-de-sac with open field views? This extended, detached bungalow offers fantastic & versatile accommodation in a pretty Norfolk village which is located just a few miles from the market town of Downham Market which has a direct rail route to London.

## **Key Features**

- Detached bungalow
- Open plan living
- Versatile accommodation
- · Field views
- Solar panels

- 4 Bedrooms
- Ensuite
- Cul-de-sac
- Desirable location
- Garden room

GROUND FLOOR 1734 sq.ft. (161.1 sq.m.) approx.