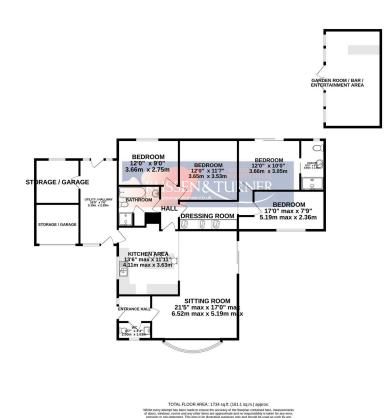

## **Key Features**

- Detached bungalow
- Open plan living
- Versatile accommodation
- · Field views
- Solar panels

- 4 Bedrooms
- Ensuite
- Cul-de-sac
- Desirable location
- Garden room

GROUND FLOOR 1734 sq.ft. (161.1 sq.m.) approx.