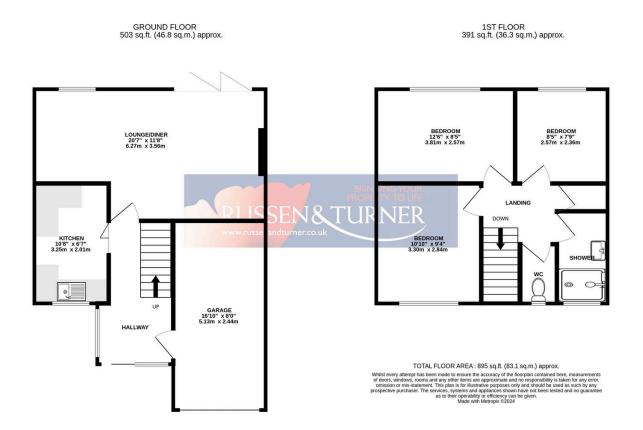

## 69 Suffield Way, King's Lynn PE30 3DX

£210,000

🍋 3 🕒 1 🚘 1

PERFECT FIRST HOME! Looking for a house that you can make your own? If you are, this generously proportioned, semi-detached house in the much sought after 'Grange' area of King's Lynn could be the one for you. With no onward chain, a south facing garden, garage and off-road parking it has almost everything you could need.

## **Key Features**

- Semi-Detached House
- South Facing Garden
- Perfect First or Family Home
- Garage and Off-road Parking
- Modern Kitchen

- Three Bedrooms
- No Onward Chain
- Put your stamp on this property
- Gas Central Heating
- Bright and Airy 20ft Living/Dining Room