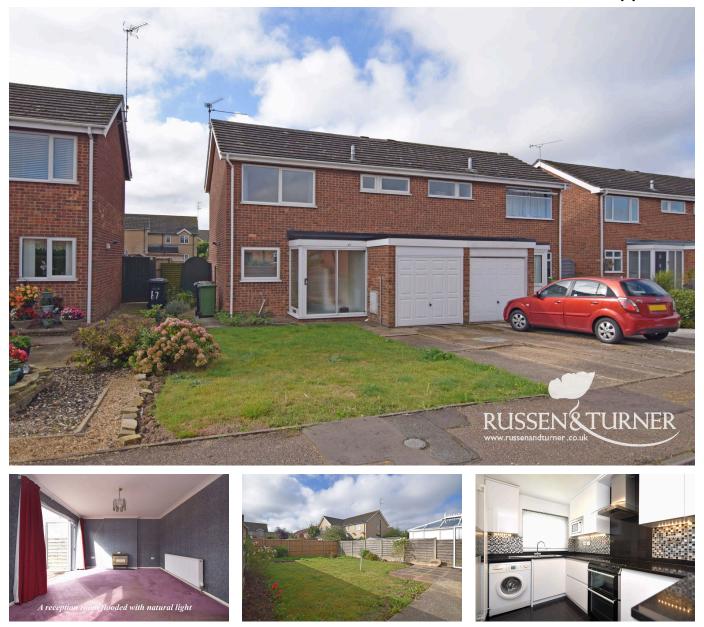

## 69 Suffield Way, King's Lynn PE30 3DX

£210,000

🍋 3 🕒 1 🚘 1

PERFECT FIRST HOME! Looking for a house that you can make your own? If you are, this generously proportioned, semi-detached house in the much sought after 'Grange' area of King's Lynn could be the one for you. With no onward chain, a south facing garden, garage and off-road parking it has almost everything you could need.

## **Key Features**

- Semi-Detached House
- South Facing Garden
- Perfect First or Family Home
- Garage and Off-road Parking
- Modern Kitchen

- Three Bedrooms
- No Onward Chain
- Put your stamp on this property
- Gas Central Heating
- Bright and Airy 20ft Living/Dining Room