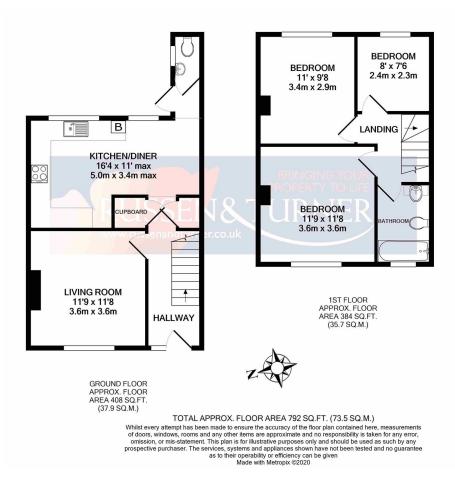

## **Key Features**

- End-terrace house
- 16ft Kitchen / dining room
- · Gas cenral heating
- Close to amenities
- Front & rear garden

- 3 Bedrooms
- Ground floor W.C.
- Double glazed
- Overlooks park
- Ideal 1st time home