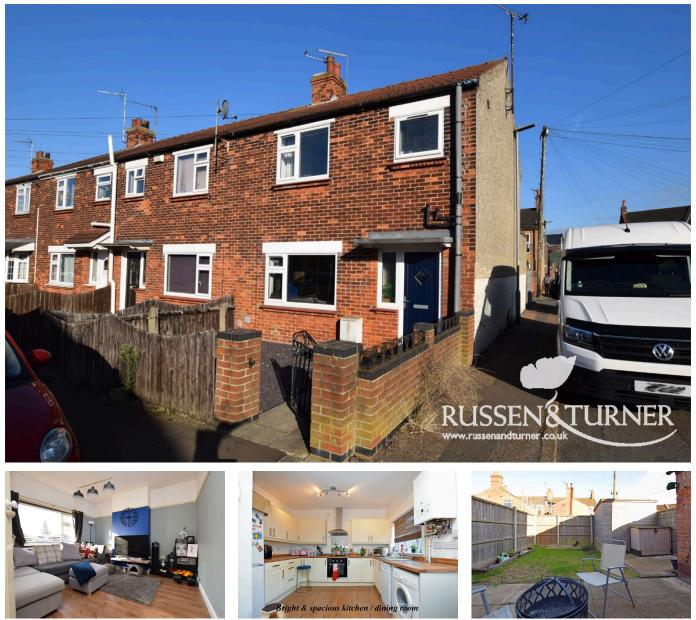

## 31 Winfarthing Avenue, King's Lynn PE30 5LY

Offers Over £184,995

Located less than a mile walk from King's Lynn town centre and the train station is this delightful, 3 bedroom, end terrace home. The house overlooks the playground to the front and offers family accommodation with gas central heating and double glazing throughout.

## **Key Features**

- End-terrace house
- 16ft Kitchen / dining room
- · Gas cenral heating
- Close to amenities
- Front & rear garden

- 3 Bedrooms
- Ground floor W.C.
- Double glazed
- Overlooks park
- Ideal 1st time home