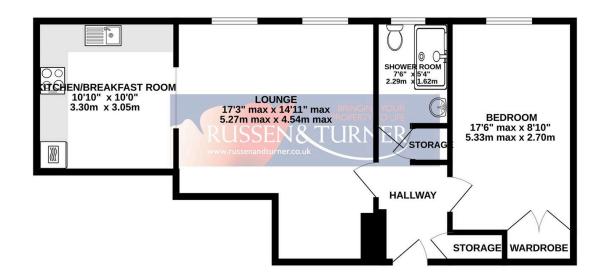

## **Key Features**

- 1st Floor apartment
- · River Views
- · No chain
- Communal parking
- Leasehold

- 1 Bedroom
- Over 55's
- Town centre
- Communal areas
- · Well-presented

**GROUND FLOOR** 563 sq.ft. (52.3 sq.m.) approx.

TOTAL FLOOR AREA: 563 sq.ft. (52.3 sq.m.) approx.

of has been made to ensure the accuracy of the floorplan contained here, rooms and any other items are approximate and no responsibility is tak-tatement. This plan is for illustrative purposes only and should be used ser. The services, systems and appliances shown have not been tested