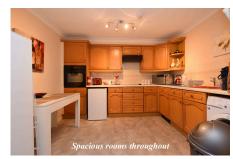

## **Key Features**

- 1st Floor apartment
- · River Views
- · No chain
- Communal parking
- Leasehold

- 1 Bedroom
- Over 55's
- Town centre
- Communal areas
- · Well-presented

**GROUND FLOOR** 563 sq.ft. (52.3 sq.m.) approx.