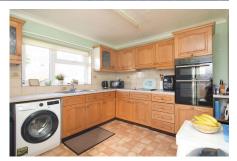

## **Key Features**

- Detached Bungalow
- · Two Reception Rooms
- · Gas Central Heating
- Main Bedroom with Dressing Room
- · Short Walk to Heart of Village

- Two Double Bedrooms
- · Private Rear Garden with River Views
- · Off-road Parking and Carport
- Bright and Airy Accommodation
- · Potential to Improve