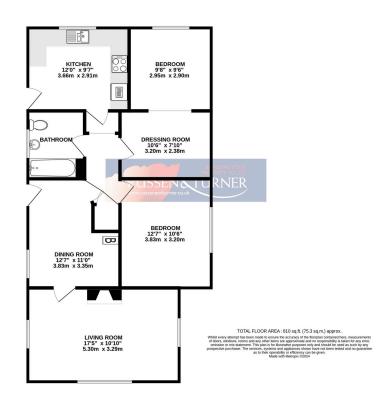

## 12 St Peters Close, West Lynn PE34 3JX

£190,000 🕮 2 🖺 1 🚍 2









PRIVATE GARDEN & RIVER VIEWS! A short walk from the heart of the village, this generously proportioned, bright and airy, two double bedroom, detached bungalow perfectly combines the peace of rural living with the convenience of having amenities close by.





## **Key Features**

- Detached Bungalow
- · Two Reception Rooms
- · Gas Central Heating
- Main Bedroom with Dressing Room
- · Short Walk to Heart of Village

- Two Double Bedrooms
- · Private Rear Garden with River Views
- · Off-road Parking and Carport
- Bright and Airy Accommodation
- · Potential to Improve

GROUND FLOOR 810 sq.ft. (75.3 sq.m.) approx.