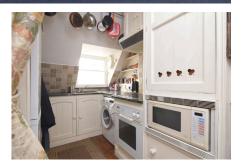

## 750 sq.ft. (69.7 sq.m.) approx. BREAKFAST ROOM/STUDY 120" x78" 3.66m x 2.33m KITCHEN AREA 135" x 710" 4.09m x 2.39m

SECOND FLOOR