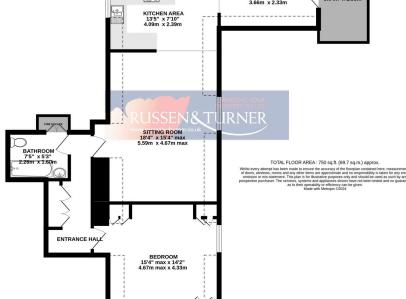

## 750 sq.ft. (69.7 sq.m.) approx. BREAKFAST ROOM/STUDY 120" x78" 3.66m x 2.33m KITCHEN AREA 135" x 710" 4.09m x 2.39m

SECOND FLOOR