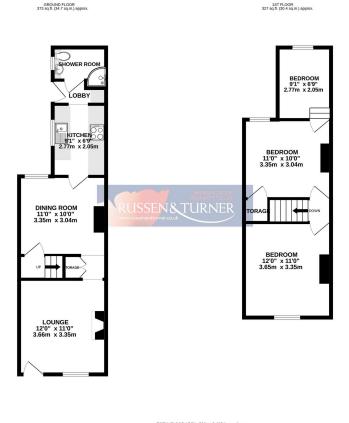

## 40 Sir Lewis Street, King's Lynn PE30 2AH

£149,995

🍋 3 🚰 1 🚘 2

A much improved turn of the century home which has been well-maintained by the owner who has added a new kitchen, bathroom, heating and much more. Ideal for the 1st time buyer or an investor looking for a turn-key property within walking distance of the town centre and all its excellent amenities.

## **Key Features**

- Terraced house
- 2 Reception rooms
- Double glazed
- · Close to amenities
- Ideal 1st time buy

- 3 Bedrooms
- Gas central heating
- Much improved by current owner
- Band A
- · Less than a mile from train station