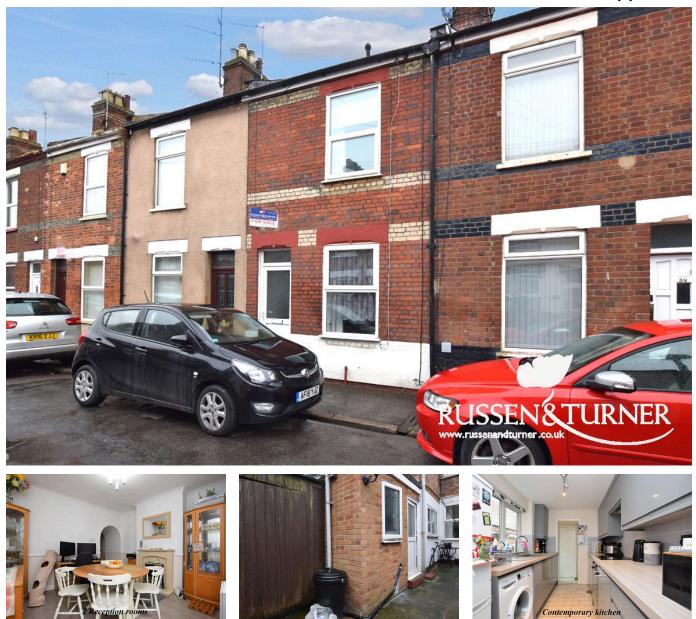

## 40 Sir Lewis Street, King's Lynn PE30 2AH

£149,995

🍋 3 🚰 1 🚘 2

A much improved turn of the century home which has been well-maintained by the owner who has added a new kitchen, bathroom, heating and much more. Ideal for the 1st time buyer or an investor looking for a turn-key property within walking distance of the town centre and all its excellent amenities.

## **Key Features**

- Terraced house
- 2 Reception rooms
- Double glazed
- · Close to amenities
- Ideal 1st time buy

- 3 Bedrooms
- Gas central heating
- Much improved by current owner
- Band A
- · Less than a mile from train station