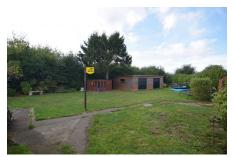

## 40 Coronation Road, Clenchwarton PE34 4BL

£234,995 Page 1

LARGE CORNER PLOT! Set at the bottom of a cul-de-sac, on just over 1/4 of an acre (STMS), this semi-detached bungalow offers huge potential both inside and out. It benefits from bright and airy, versatile accommodation inside and a stunning garden outside. A home that is ready for you to make your own.

## **Key Features**

- Semi-Detached Bungalow
- Versatile Accommodation One/Two Reception Rooms
- · Double Garage
- Set at Bottom of Cul-de-sac
- Potential to Extend and Improve (STPP)

- Two/Three Bedrooms
- Stunning Plot Just over 1/4 of an acre (STMS)
- · Ample Off-road Parking
- Popular Village
- Oil Fired Central Heating