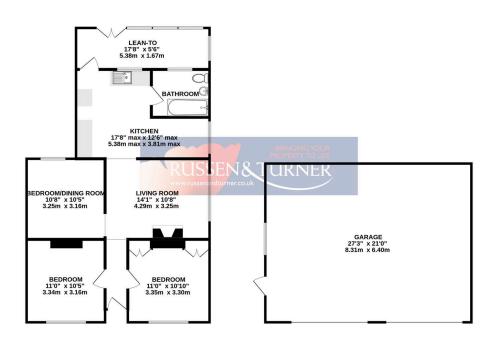

GROUND FLOOR 1381 sq.ft. (128.3 sq.m.) approx.

TOTAL FLOOR AREA: 3.881 sq.ff. (128.3 sq.m.) approx.

White very attempt has been made to ensure the accuracy of the flooplan contained here, measurements of doors, window, rooms and any other times are approximate and no responsibility in siden for any error, omission or mis-stammer. This plan is for floorable repropose only wind bould be rord a southly say improporting particular.