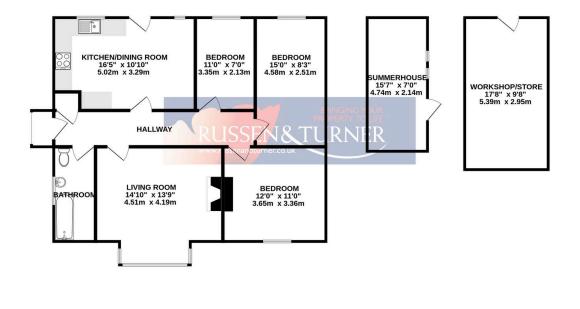

GROUND FLOOR 1127 sq.ft. (104.7 sq.m.) approx.

TOTAL FLOOR AREE: 1122 sg.ft. (1047 sg.m) approx. While we wanter the base mined to enser the acazone of the floward increment here measurements of does, windows, nooms and any other items are approximate and no responsibility is taken for any error, emission or mis-statement. This pient of Bultastrate upproaches only and should be used as such by any prospective purchaser. The services, systems and appliances shown have not been tested and no guarantee as to the watch with the service 2020.