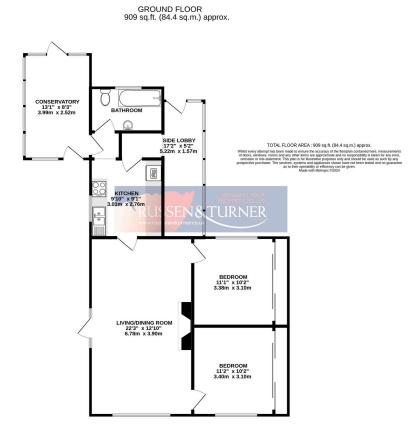

## 28 Westland Chase, West Winch PE33 0QH

£299,995 Page 2 Land 1 Land 2 Land 2

POTENTIAL DEVELOPMENT OPPORTUNITY! Set at the bottom of a cul-de-sac, in the popular village of West Winch, this two double bedroom detached bungalow finds itself on a deceptively large corner plot. Subject to planning permission there is potential to develop the existing home and build a second bungalow within the plot too.

## **Key Features**

- Detached Bungalow
- · Large Plot and Gardens
- · Set at Bottom of Cul-de-sac
- Generous 22ft Living/Dining Room
- Pre-Application Enquiry Completed

- · Two Double Bedrooms
- Potential Building Plot (STPP)
- · Development Potential
- Off-road parking and Garage
- Popular Village Setting