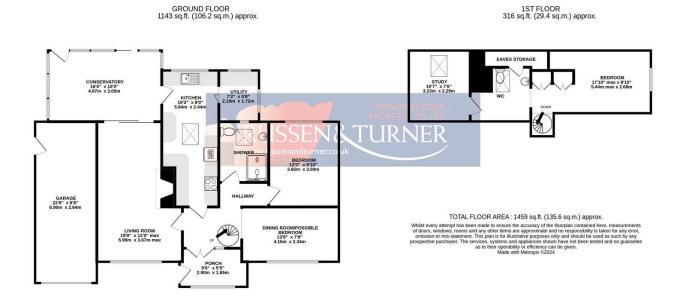

## 17 St Peters Road, Wiggenhall St Germans PE34 3HB

Offers Over £210,000

NO ONWARD CHAIN! Tucked out of the way, in rural Wiggenhall St Germans, this detached chalet bungalow offers a wealth of countryside and riverside walks on it's doorstep, add to this it's private rear garden and versatile accommodation and it could be the home you've been waiting for.

## **Key Features**

- · Detached Chalet Bungalow
- Two Reception Rooms
- · Close to Village Shop and Pub
- Garage
- · Oil Fired Central Heating

- · Two Bedrooms
- · No Onward Chain
- · Private Rear Garden
- Countryside and Riverside Walks on your Doorstep
- Off-road Parking