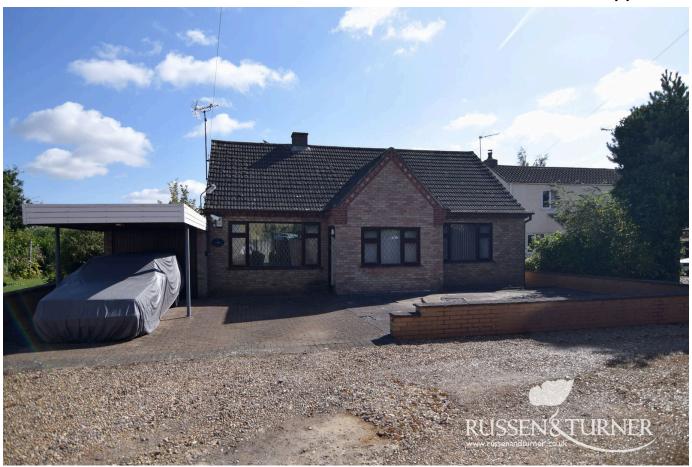

## 17 St Peters Road, Wiggenhall St Germans PE34 3HB

Offers Over £210,000

NO ONWARD CHAIN! Tucked out of the way, in rural Wiggenhall St Germans, this detached chalet bungalow offers a wealth of countryside and riverside walks on it's doorstep, add to this it's private rear garden and versatile accommodation and it could be the home you've been waiting for.

## **Key Features**

- · Detached Chalet Bungalow
- Two Reception Rooms
- · Close to Village Shop and Pub
- Garage
- · Oil Fired Central Heating

- · Two Bedrooms
- · No Onward Chain
- · Private Rear Garden
- Countryside and Riverside Walks on your Doorstep
- Off-road Parking