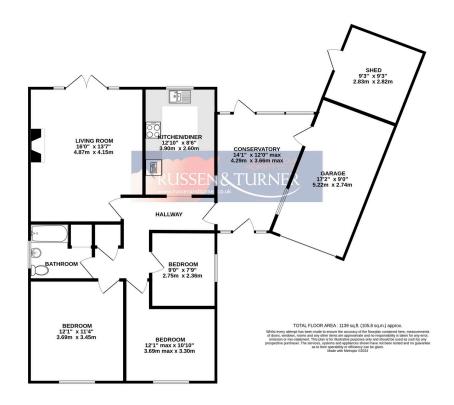

## 5 Brellows Hill, Terrington St Clement PE34 4PF









NO ONWARD CHAIN! Tucked away at the bottom of a cul-de-sac, a short walk from the local amenities and the heart of Terrington St Clement, this bright and airy bungalow boasts a wealth of space both inside and out. For anyone looking to 'escape to the country' this could be the home for you.





## **Key Features**

- Detached Bungalow
- Tucked Away within a cul-de-sac
- · No Onward Chain
- Generous Corner Plot Private Rear Garden
- Close to Heart of Village and Wide Variety of Amenities

- · Three Bedrooms
- · Set witihin Highly Desirable Village
- Bright and Airy Living Room
- Garage and Off-road Parking
- Modern Electric heating System

GROUND FLOOR 1139 sq.ft. (105.8 sq.m.) approx.