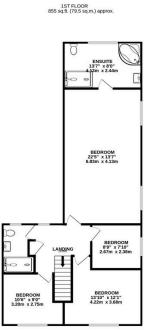

TOTAL FLOOR AREA: 2303 sq.ft. (214.0 sq.m.) approx.

Whilst every attempt has been made to ensure the accuracy of the floorplan contained here, measurements of doors, windows, rooms and any other items are approximate and no responsibility is taken for any error, omission or mis-statement. This plan is for illustrative purposes only and should be used as such by any prospective purchaser. The services, systems and appliances shown have not been tested and no guarantee as to their operability or efficiency can be given.

Made with Metropix 2024