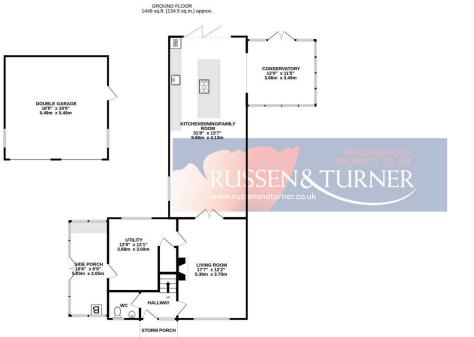

TOTAL FLOOR AREA: 2303 sq.ft. (214.0 sq.m.) approx.

Whilst every attempt has been made to ensure the accuracy of the floorplan contained here, measurements of doors, windows, rooms and any other items are approximate and no responsibility is taken for any error, omission or mis-statement. This plan is for illustrative purposes only and should be used as such by any prospective purchaser. The services, systems and appliances shown have not been tested and no guarantee as to their operability or efficiency can be given.

Made with Metropix 2024