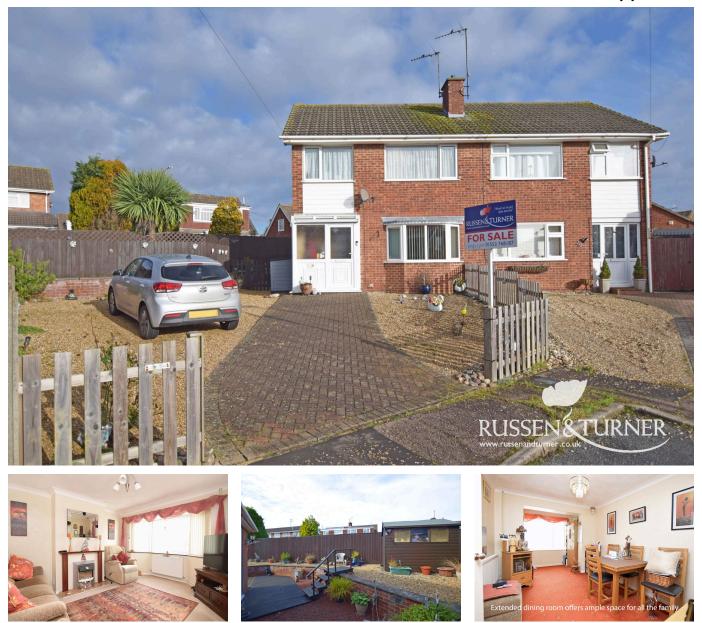

## 27 Russett Close, King's Lynn PE30 3HB

£235,000

🍋 3 🚰 1 🚘 2

Set back in a cul-de-sac, on the desirable Reffley development, sits this family home which has has been in the same ownership since new and which enjoys a wider than average plot. The house has been extended over the years and has double glazing and gas central heating.

## **Key Features**

- Semi-detached house
- 2 Receptions
- Ample parking
- PVCu double glazed
- No chain

- 3 Bedrooms
- Extended
- Gas central heating
- Cul-de-sac
- Desirable area

GROUND FLOOR 495 sq.ft. (46.0 sq.m.) approx. 1ST FLOOR 419 sq.ft. (39.0 sq.m.) approx.