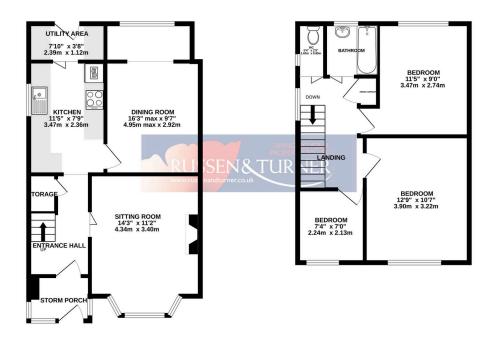

## **Key Features**

- Semi-detached house
- 2 Receptions
- Ample parking
- PVCu double glazed
- No chain

- 3 Bedrooms
- Extended
- Gas central heating
- Cul-de-sac
- Desirable area

GROUND FLOOR 495 sq.ft. (46.0 sq.m.) approx. 1ST FLOOR 419 sq.ft. (39.0 sq.m.) approx.

TOTAL FLOOR AREA: 914 sq.ft. (94.9 sq.m.) approx. White very adverted has been used to ensure the accuracy of the flooption contained here, measurements of any adverted has been used to ensure the accuracy of the flooption contained here, measurements on asson or men-sectores. This pain is not instantive propose only and fload by used to a such by exp prospective parchase. The service's, system and agglatores throw have not been tested and no gausantee as to this dave the Merroya color year.