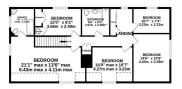

GROUND FLOOR 2390 sq.ft. (222.0 sq.m.) approx.

1ST FLOOR 1046 sq.ft. (97.2 sq.m.) approx.

TOTAL FLOOR AREA: 3436 sq.ft. (319.2 sq.m.) approx.
Whist every strengt has been made to ensure the accusacy of the Booptes contained here, measurement of doors, window, from set any effect these are experiments and on receproability in staten for any entrocrisission or mis-statement. This plan is for illustrative purposes only and should be used as such by any 
impropriethe purchase. This services, systems and applicance shows here of been tested and for guarante.