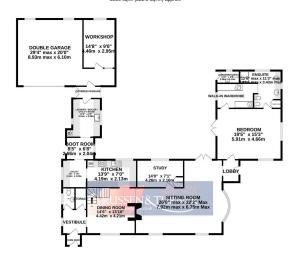

GROUND FLOOR 2390 sq.ft. (222.0 sq.m.) approx.

1ST FLOOR 1046 sq.ft. (97.2 sq.m.) approx.

TOTAL FLOOR AREA: 3436 sq.ft. (319.2 sq.m.) approx.
Whist every strengt has been made to ensure the accusacy of the Booptes contained here, measurement of doors, window, from set any effect these are experiments and on receproability in staten for any entrocrisission or mis-statement. This plan is for illustrative purposes only and should be used as such by any 
impropriethe purchase. This services, systems and applicance shows here of been tested and for guarante.