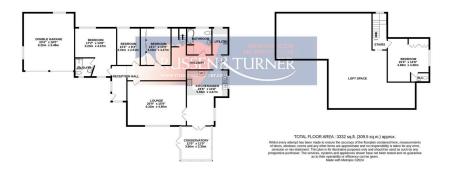

1ST FLOOR 1312 sq.ft. (121.9 sq.m.) approx.

SIMPLY STUNNING! Delightful, bright and airy, accommodation is coupled with fantastic attention to detail in this truly wonderful, detached, family home. Impressive room proportions are perfectly complemented by the 1/3 of an acre plot (STMS), making this the perfect home for a modern lifestyle.