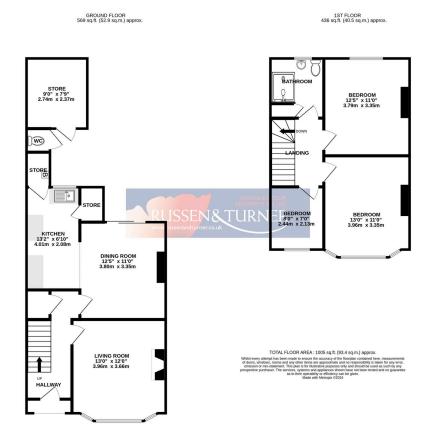

## 53 Cresswell Street, King's Lynn PE30 2AW

Offers Over £169,995

CLOSE TO THE TOWN CENTRE AND TRAIN STATION! Offered to the market with no onward chain, this generously proportioned end of terrace house could be the perfect first home or a potential investment opportunity. Take a look and see how you could make this property your perfect home.

## **Key Features**

- · End of Terrace House
- · Two Reception Rooms
- · No Onward Chain
- Potential to Improve
- Potential Investment Opportunity

- · Three Bedrooms
- · Ideal First Home
- · Gas Central Heating
- · Close to Town Centre and Train Station
- · Courtyard Garden