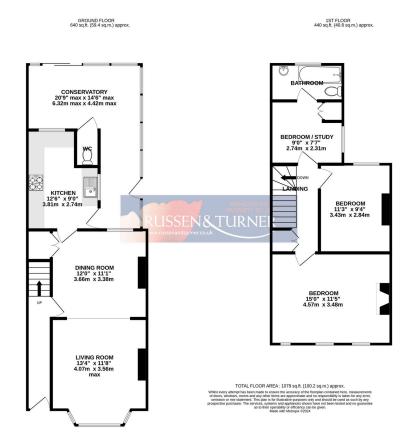

## 29 Vancouver Avenue, King's Lynn PE30 5RD

£185,000 Page 3 Page 1 Page 2

Always dreamed of making a home your own? Sat on the edge of the town, within walking distance of the high street, train station and 'The Walks', this wonderfully proportioned, semi-detached house offers you the opportunity to do exactly that. Let your imagination run wild and turn this into the home of your dreams.

## **Key Features**

- · Semi Detached House
- · Two Reception Rooms
- Close to Town Centre, Walks and Train Station
- Make this home your own
- Potential to Extend and Improve (STPP)

- · Three Bedrooms
- · No Onward Chain
- Large Garden Almost 100ft in Length (STMS)
- Conservatory
- · Gas Central Heating