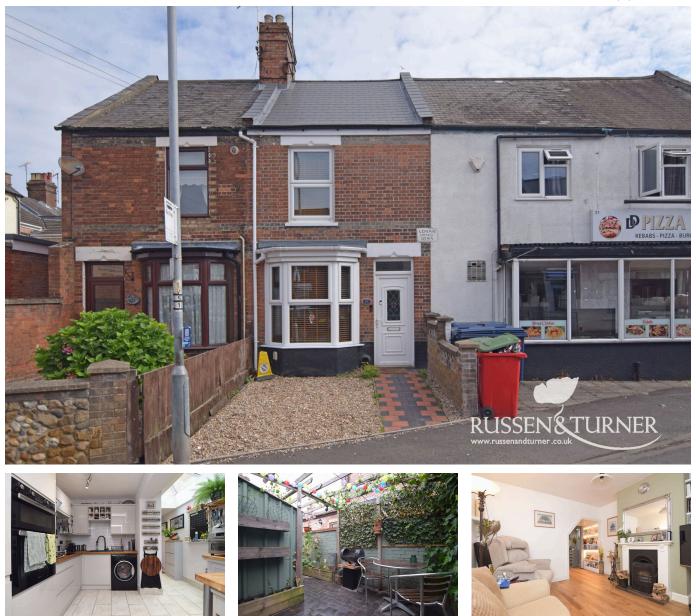

## 27 Loke Road, King's Lynn PE30 2AY

Offers Over £170,000

🍋 3 📛 3 🚘 2

CLOSE TO TOWN CENTRE AND TRAIN STATION! Recently updated, this stunning, mid terraced home offers a wealth of wonderfully presented accommodation set over three floors. A perfect first home the property is a short walk from both the town centre and train station and is ready for you to enjoy from the moment you move in.

## **Key Features**

- Move in Ready Ideal First Home
- Wonderful Presentation
- Private Courtyard Garden
- Two Reception Rooms
- Three Bedrooms

- Gas Central Heating
- Close to Town Centre and Train Station
- Contemporary Kitchen
- Three Bathrooms
- Mid Terraced House