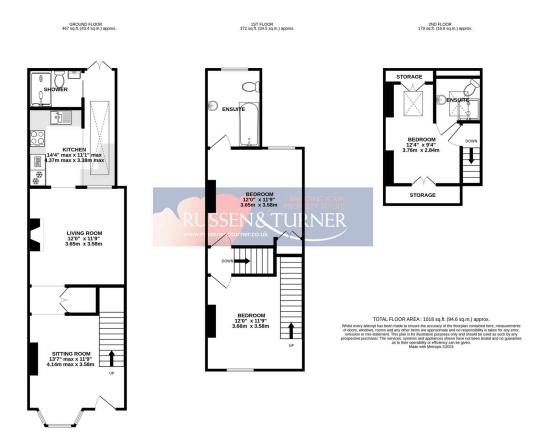

## 27 Loke Road, King's Lynn PE30 2AY

Offers Over £170,000

🍋 3 📛 3 🚘 2

CLOSE TO TOWN CENTRE AND TRAIN STATION! Recently updated, this stunning, mid terraced home offers a wealth of wonderfully presented accommodation set over three floors. A perfect first home the property is a short walk from both the town centre and train station and is ready for you to enjoy from the moment you move in.

## **Key Features**

- Move in Ready Ideal First Home
- Wonderful Presentation
- Private Courtyard Garden
- Two Reception Rooms
- Three Bedrooms

- Gas Central Heating
- Close to Town Centre and Train Station
- Contemporary Kitchen
- Three Bathrooms
- Mid Terraced House