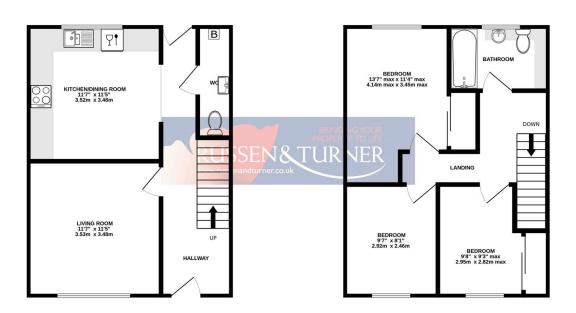

GROUND FLOOR 403 sq.ft. (37.5 sq.m.) approx. 1ST FLOOR 404 sq.ft. (37.5 sq.m.) approx.

TOTAL FLOOR AREA: 807 sq.ft. (75.0 sq.m.) approx.

Whilst every attempt has been made to ensure the accuracy of the froorpian contained here, measurements of doors, windows, crooms and uny other femen are approximate and no responsibility is taken for any error, omission or mis-statement. This plan is for flats/arible purposes only and should be used as such by any prospective purchasely.