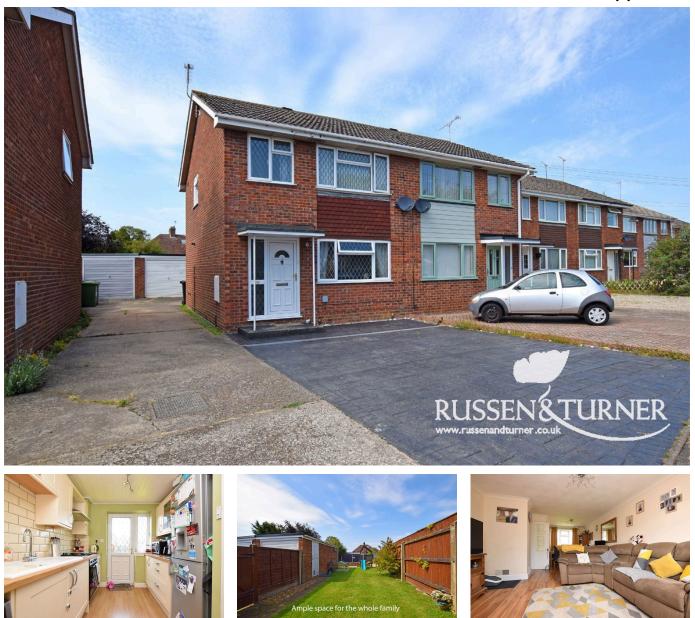

## 39 Gaskell Way, Reffley, King's Lynn PE30 3SD

£249,995

🍋 3 🕒 1 🚘 1

Family homes like this one, located on the popular Reffley development, always sell well due to the facilities that are within walking distance and the accommodation on offer. This particular home has been much improved by the current owners and offers a private garden and parking as well as a garage.

## **Key Features**

- · Semi-detached house
- 24ft Lounge / dining
- Garage
- Generous plot
- · Gas central heating

- 3 Bedrooms
- Updated by current owners
- Private parking
- Desirable location
- Double glazed