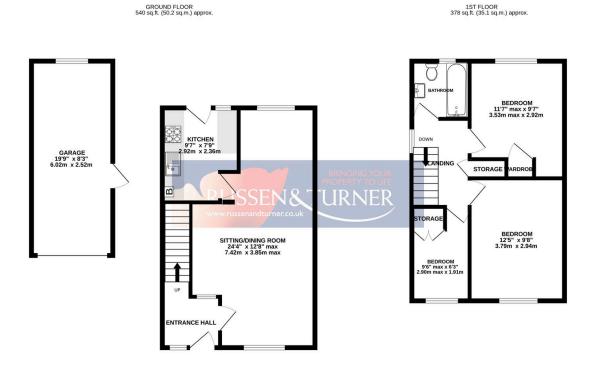

TOTALFLOOR ARES: 917 sq.ft. (85.2 sq.m.) approx. Whild severy stemp has been rates to ensure the accuracy of the forsphar oraciand here, measurements of doors, windows, cooms and any other terms are approximate and no responsibility is taken for any error, omission or mis-atterment. This plan is to fill lustrate proposes only and about be used as such by any prospective purchase. The services, systems and appliances shown have not been tested and no guarantee as to the lust with the service score of the any term prospective purchase. The services is an advantage to the service score of the