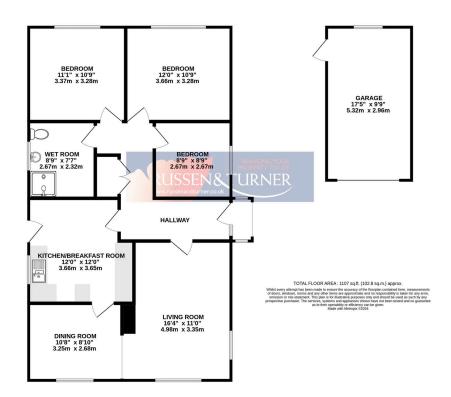

aside adventure. Light streams through its open-plan living and dining spaces into a cook-friendly kitchen, while three tranquil bedrooms and a sleek wet room promise comfort after days outdoors. Step through patio doors into a private garden framed by colourful borders, with ample driveway parking and a remote-control garage ready for beach gear or a cherished classic car. Chain-free and ready when you are, it's a home that transforms everyday life into an endless holiday.





## **Key Features**

- Detached Bungalow
- Private Rear Garden
- Private
- Garage and Off-road Parking
- Bright and Airy Living Accommodation

- Three Bedrooms
- No Onward Chain
- Rear Garden
- Close to Village Shops
- Close to the Coast and Royal Sandringham Estate

GROUND FLOOR 1107 sq.ft. (102.8 sq.m.) approx.