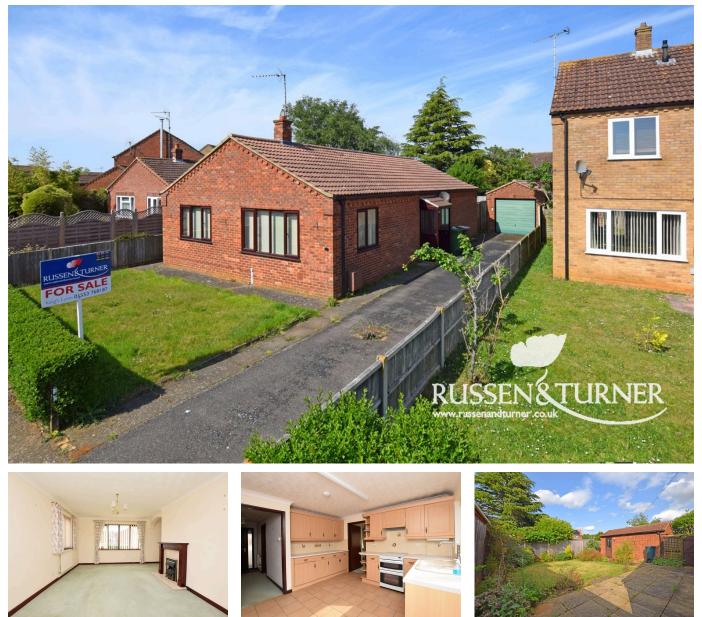

## 71 Mountbatten Road, Dersingham PE31 6YE

Offers Over £299,995

🍋 3 🚔 1 🚘 2

Moments from Sandringham's royal parkland and a breezy four-mile hop to Norfolk's sandy coast, this sun-drenched three-bedroom bungalow in friendly Dersingham balances village ease with seaside adventure. Light streams through its open-plan living and dining spaces into a cook-friendly kitchen, while three tranquil bedrooms and a sleek wet room promise comfort after days outdoors. Step through patio doors into a private garden framed by colourful borders, with ample driveway parking and a remote-control garage ready for beach gear or a cherished classic car. Chain-free and ready when you are, it's a home that transforms everyday life into an endless holiday.

## **Key Features**

- Detached Bungalow
- Private Rear Garden
- Private
- Garage and Off-road Parking
- Bright and Airy Living Accommodation

- Three Bedrooms
- No Onward Chain
- Rear Garden
- Close to Village Shops
- Close to the Coast and Royal Sandringham Estate