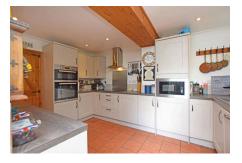

## **Key Features**

- Semi-detached cottage
- · Kitchen / breakfast room
- · Private parking
- · Woodland views
- · Gas central heating

- · 2 Double bedrooms
- Conservatory
- South facing garden
- Desirable location
- Updated by current owner