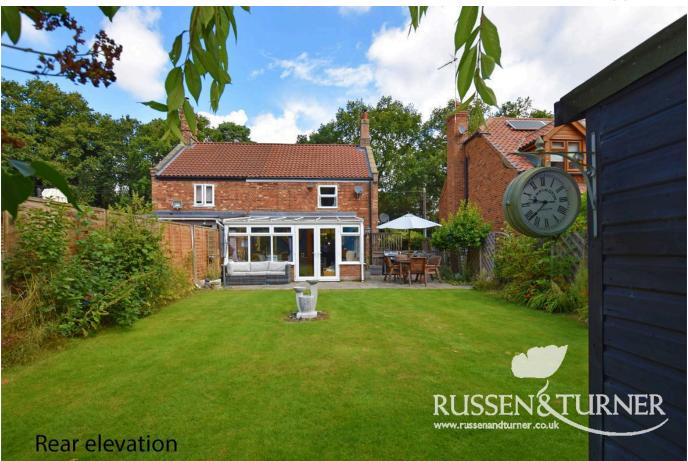

## 82 Brow of the Hill, Leziate PE32 1EN

A home for all seasons. Looking for somewhere with woodland views to the front and the rear? Do you like the idea of having the kudos of living in the desirable village of Leziate? This delightful country home offers a wealth of charm and personality and is ready for you to view now.

## **Key Features**

- Semi-detached cottage
- · Kitchen / breakfast room
- · Private parking
- · Woodland views
- · Gas central heating

- · 2 Double bedrooms
- Conservatory
- South facing garden
- Desirable location
- Updated by current owner