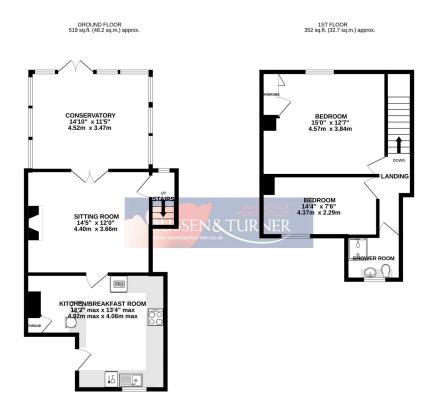

TOTAL FLOOR AREA: 870 sq.ft. (80.9 sq.m.) approx.

Whist every strengt has been made to ensure the accuracy of the floorphin contained here, measurement of doors, individue, nooms and any other flems are approximate and no responsible by labeline for any entering the labeline of the strength of the st