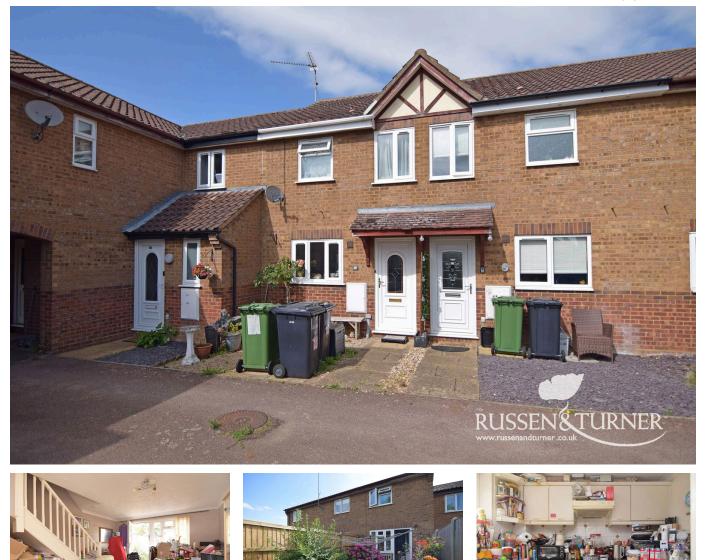

## 18 Aylmer Drive, Tilney St Lawrence, King's Lynn PE34 4RQ

£129,995

2 🚰 1 🚘 1

IDEAL FIRST HOME! A short stroll from the heart of the village where you'll find the local pub and shop, this two bedroom, mid terraced home could be your ideal first home. Offering huge potential, the home boasts allocated parking, electric heating, a rear garden and comfortable accommodation.

## **Key Features**

- Mid Terraced House
- Perfect First Home
- Garden
- Village Setting Close to Pub and Shop

GROUND FLOOR 276 sq.ft. (25.6 sq.m.) approx.

• Council Tax Band - A

- Two Bedrooms
- Would Benefit from Updating
- Allocated Off-road Parking
- Electric Heating
- Potential Investment Opportunity