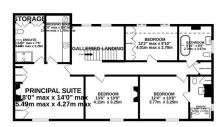

## Willow Farm, 15 Black Horse Road, Clenchwarton PE34 4DN

Willow Farm is more than just a house – it's a beautifully restored 18th-century farmhouse where history meets modern comfort. From the cosy inglenook fireplace and 33ft kitchen/living space to the sun-drenched garden with open Norfolk views, every detail has been thoughtfully designed for family life and effortless entertaining. With four stunning bedrooms, luxurious bathrooms, and a seamless blend of character and contemporary style, this is a home you'll never want to leave.

## **Key Features**

- · Period Farmhouse
- 2 Ensuites
- Over 1/3rd of an acre plot
- Utility
- Ample parking

- · 4 Double bedrooms
- · Beautiful finish throughout
- · Walk-in dressing room
- Large entrance reception
- · Stunning gardens