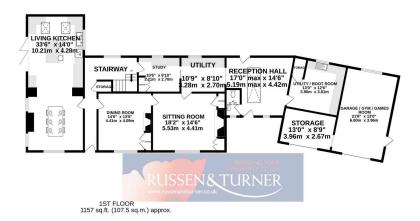

## Willow Farm, 15 Black Horse Road, Clenchwarton PE34 4DN

Willow Farm is more than just a house – it's a beautifully restored 18th-century farmhouse where history meets modern comfort. From the cosy inglenook fireplace and 33ft kitchen/living space to the sun-drenched garden with open Norfolk views, every detail has been thoughtfully designed for family life and effortless entertaining. With four stunning bedrooms, luxurious bathrooms, and a seamless blend of character and contemporary style, this is a home you'll never want to leave.

## **Key Features**

- · Period Farmhouse
- 2 Ensuites
- Over 1/3rd of an acre plot
- Utility
- Ample parking

- · 4 Double bedrooms
- · Beautiful finish throughout
- · Walk-in dressing room
- Large entrance reception
- · Stunning gardens

GROUND FLOOR 2029 sq.ft. (188.5 sq.m.) approx