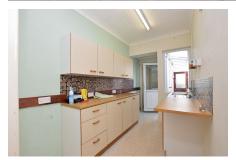

## 63 Methuen Avenue, King's Lynn PE30 4BW

Offers Over £175,000

**Looking for a house to add value to?** Set just off the popular Wootton Road is this 3 bedroom, terraced property which is available to the market with no onward chain. The house has gas central heating and is double glazed and could be the ideal first time buy.

## **Key Features**

- Terraced house
- 3 Bedrooms
- · Front & rear gardens
- · Double glazed
- · Ground floor W.C.

- · Bay fronted
- · 2 Receptions
- · Gas central heating
- Utility
- · No chain

TOTAL FLOOR AREA: 849 sq.ft. (78.9 sq.m.) approx.