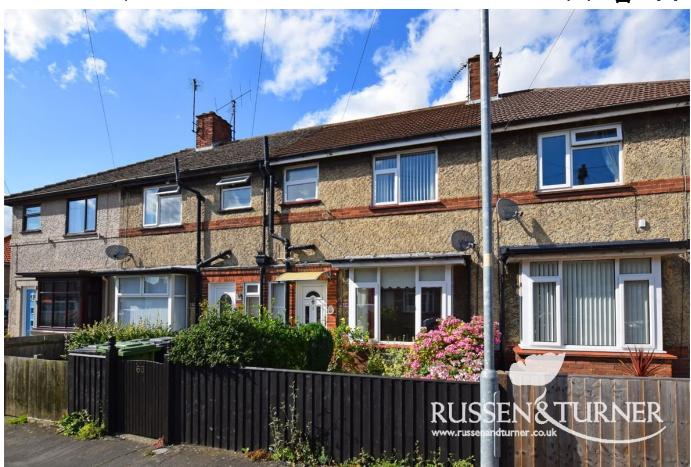

## 63 Methuen Avenue, King's Lynn PE30 4BW

Offers Over £175,000

**Looking for a house to add value to?** Set just off the popular Wootton Road is this 3 bedroom, terraced property which is available to the market with no onward chain. The house has gas central heating and is double glazed and could be the ideal first time buy.

## **Key Features**

- Terraced house
- 3 Bedrooms
- · Front & rear gardens
- · Double glazed
- · Ground floor W.C.

- · Bay fronted
- · 2 Receptions
- · Gas central heating
- Utility
- · No chain

TOTAL FLOOR AREA: 849 sq.ft. (78.9 sq.m.) approx.