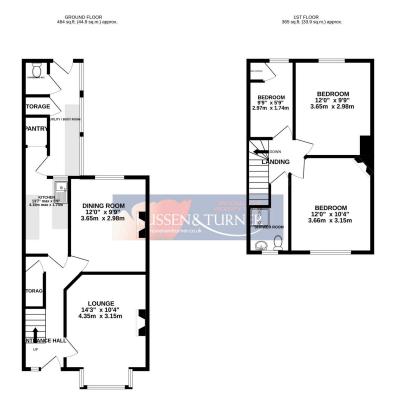

## **Key Features**

- Terraced house
- 3 Bedrooms
- · Front & rear gardens
- · Double glazed
- · Ground floor W.C.

- · Bay fronted
- · 2 Receptions
- · Gas central heating
- Utility
- · No chain

TOTAL FLOOR AREA: 849 sq.ft. (78.9 sq.m.) approx.

Whist every attempt has been made to ensure the accusary of the floorpian contained hire, measurements of abors, sundows, some and any other terms are approximate and no responsibility in taken for any error, crisistion or reinstatement. This pain is for this status requires early and the time of any error, crisistion or reinstatement. This pain is for this status requires only and what the true day such by any prospective purchaser. The services, systems and appliances shown have not been tested and no guarantee as to their operations, or the given.