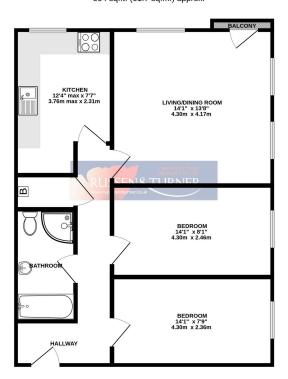

GROUND FLOOR 664 sq.ft. (61.7 sq.m.) approx.

TOTAL FLOOR AREA: 664 sq.ft. (61.7 sq.m.) approx.

Whist every attempt has been made to ensure the accuracy of the footprian contained here, measurement of doors, windows, rooms and any owhere femen are approximate and no responsibility is taken for any error omission or mis-examenter. This plan is for illustrative purposes only and should be used as such by any reorpective purchase. The services, systems and appliances shown have not been tested and no quaranter.