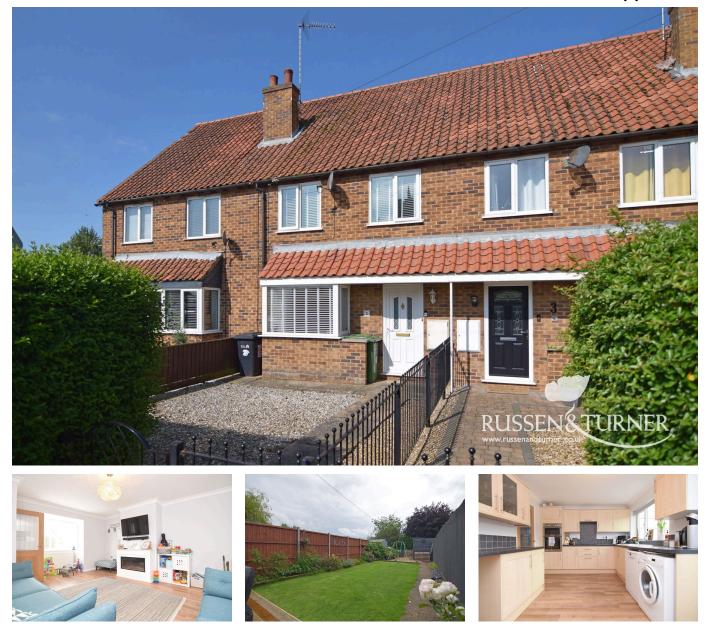

## 2 Church Terrace, Churchgate Way, Terrington St Clement PE34 4LZ £239,995

VILLAGE LIVING AT IT'S FINEST! Nestled in the heart of the village opposite the village church, this wonderfully presented mid terraced house could be the perfect home for you. Move in ready it offers off-road parking, a delightful garden and a huge variety of amenities all within walking distance.

## **Key Features**

- Mid Terraced House
- Set Within the Heart of the Village
- Delightful Rear Garden
- Close to Local Amenities Schools, shops, and more
- Opposite Village Church

- Three Bedrooms
- · Wonderfully Presented Move in Ready
- Off-road Parking
- Oil Fired Central Heating
- Modern Kitchen and Bathroom