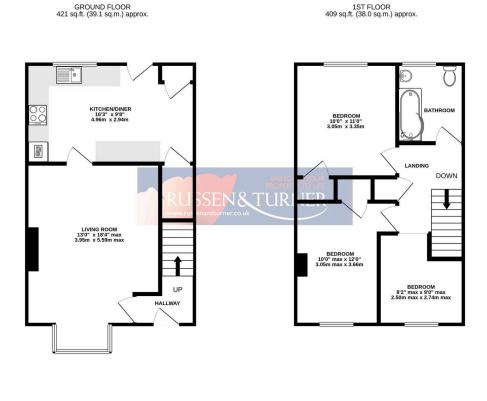

TOTAL FLOOR AREA: 830 sq.ft. (77.1 sq.m.) approx. White only addreff has been node to encode the accuracy of the floorphan contained here, measurements white one share the state of the state measurement. The fail in the distributive propose of the state bard here are been prospective parchase. The state in the state of the state of the state of the state of the state and the state of the