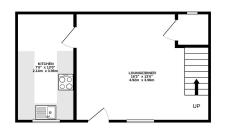

GROUND FLOOR 301 sq.ft. (28.0 sq.m.) approx.

TOTAL FLOOR AREA: 509 sq.ft. (47.3 sq.m.) approx. White very attempt has been made to ensure the accuracy of the floorplan contrance here, measurements of stars, or ensurements and the stars and the stars and the stars and the stars of the stars prospective partners. The service, systems and applaces shows have obtained and to guarantee as to their operation of entropy of the stars.