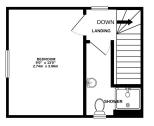

GROUND FLOOR 301 sq.ft. (28.0 sq.m.) approx.

TOTAL FLOOR AREA: 509 sq.ft. (47.3 sq.m.) approx. White very attempt has been made to ensure the accuracy of the floorplan contrance here, measurements of stars, or ensurements and the stars and the stars and the stars and the stars of the stars prospective partners. The service, systems and applaces shows have obtained and to guarantee as to their operation of entropy of the stars.