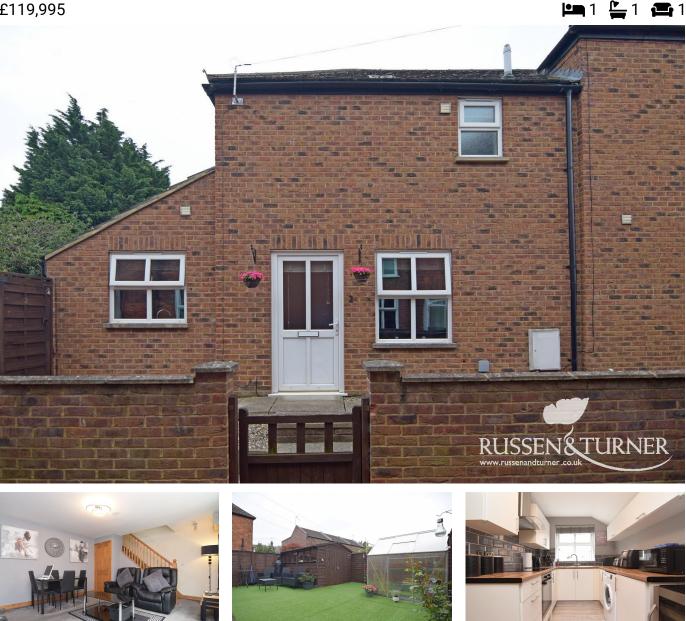

## 2 Rope Walk, King's Lynn PE30 2AU

£119,995

Turn the key, move your furniture in and relax, moving home has never been so easy. A perfect first home or an ideal investment opportunity, this one bedroom, end of terrace house is ready to enjoy from the moment you step foot inside. It's stylish and well presented accommodation are perfectly complemented by it's very own private rear garden.

## **Key Features**

- End of Terrace House
- Wonderful Presentation Move in Ready
- Private, Low Maintenance Rear Garden
- Modern Shower Room
- Ideal First Home or Potential Investment
  Opportunity

- One Bedroom
- Electric Heating
- Contemporary Kitchen
- Stylish Living Space
- Leasehold Approximately 88 Years Remaining