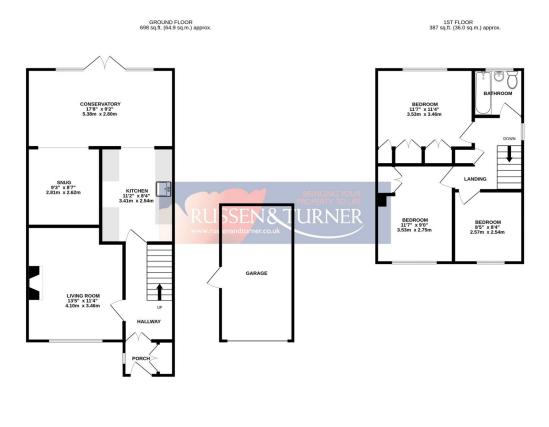

TOTAL FLOOR AREA: 1085 sq.ft. (100.8 sq.m.) approx. While every attempt has been made to ensure the accuracy of the floopian contained freed, measurements disces, workow, norms and any often times are genominate and no responsibility its laten for any error, prospective purchase. The services, systems and applications shown have not been tested and no gaarantee as to their organity or efforts or the eyers.