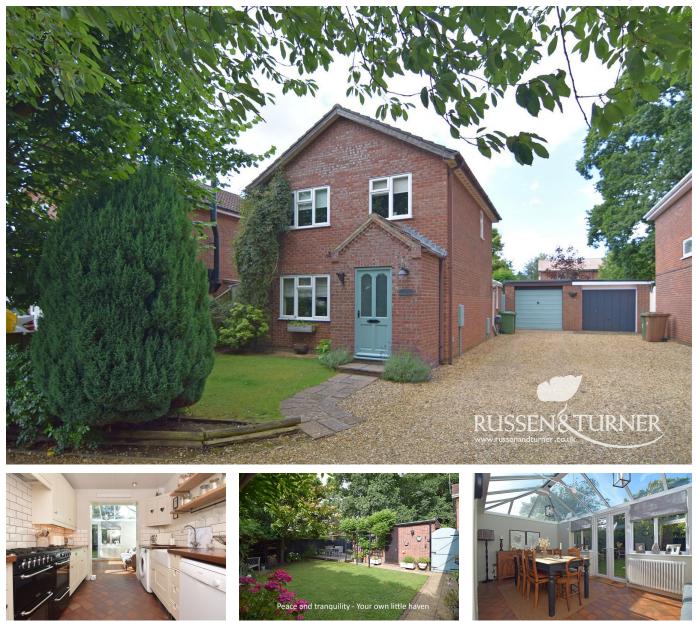

## 35 Temple Road, King's Lynn PE30 3SQ

£315,000

🍋 3 🚰 1 🚘 2

Possibly the most exquisite house on the street. Boasting picturesque woodland walks from it's doorstep, this stunning home is perfect for those that love to entertain. Whether inside or out this detached home offers one of the most stunning finishes we may have ever seen.

## **Key Features**

- Detached House
- Exquisite Presentation
- Perfect Family Home
- Superb Home for Entertaining
- Move in Ready

- Three Bedrooms
- Woodland Walks on your doorstep
- Private Rear Garden
- Garage and Off-road Parking
- Close to Local Amenities Schools, Shops and More