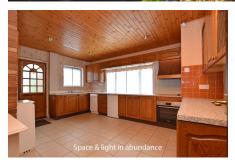

## **Key Features**

- · Detached bungalow
- · 2 Bath/shower rooms
- · Large garage
- · Field views
- · Backs on to fields

- · 4 Bedrooms
- · Large plot
- Outdoor pool
- · Private garden
- · No chain

GROUND FLOOR 1559 sq.ft. (144.8 sq.m.) approx