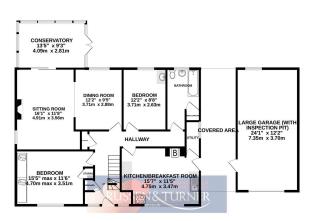

## **Key Features**

- · Detached bungalow
- · 2 Bath/shower rooms
- · Large garage
- · Field views
- · Backs on to fields

- · 4 Bedrooms
- · Large plot
- Outdoor pool
- · Private garden
- · No chain

GROUND FLOOR 1559 sq.ft. (144.8 sq.m.) approx