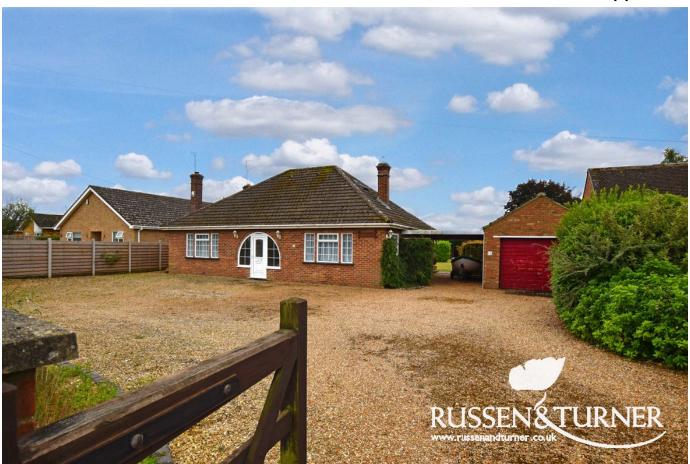

## 11 Lynn Road, Grimston PE32 1AA

Are you looking for a family sized home? Somewhere with a large garden and with space for a growing family to love and enjoy for years to come?

This large, detached, chalet-bungalow, backs on to open fields and boasts a generously sized, south facing garden with a large garage. Plus there is a heated swimming pool with a summer house making it the ideal home for family gatherings.

## **Key Features**

- · Detached bungalow
- · 2 Bath/shower rooms
- · Large garage
- · Field views
- · Backs on to fields

- · 4 Bedrooms
- · Large plot
- Outdoor pool
- · Private garden
- · No chain

GROUND FLOOR 1559 sq.ft. (144.8 sq.m.) approx