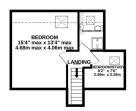

## 11 Lynn Road, Grimston PE32 1AA









Are you looking for a family sized home? Somewhere with a large garden and with space for a growing family to love and enjoy for years to come?

This large, detached, chalet-bungalow, backs on to open fields and boasts a generously sized, south facing garden with a large garage. Plus there is a heated swimming pool with a summer house making it the ideal home for family gatherings.



## **Key Features**

- · Detached bungalow
- · 2 Bath/shower rooms
- · Large garage
- · Field views
- · Backs on to fields

- · 4 Bedrooms
- · Large plot
- Outdoor pool
- · Private garden
- · No chain

GROUND FLOOR 1559 sq.ft. (144.8 sq.m.) approx



1ST FLOOR 324 sq.ft. (30.1 sq.m.) approx