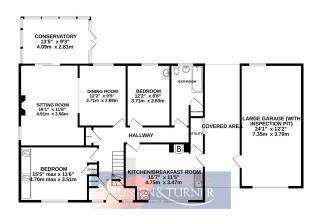

## **Key Features**

- · Detached bungalow
- 2 Bath/shower rooms
- · Large garage
- · Field views
- · Backs on to fields

- · 4 Bedrooms
- Large plot
- Outdoor pool
- · Private garden
- · No chain

GROUND FLOOR 1559 sq.ft. (144.8 sq.m.) approx.