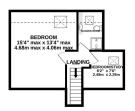

1ST FLOOR 324 sq.ft. (30.1 sq.m.) approx

TOTAL FLOOR AREA: 1883 s.g.ft. (174 9 s.g.m.) approx.

Vibile seep steps has been eads to ensure the occursor of the fooglan occlused lives, restaurance of doors, vindows, command say other ferms are approximate and no responsibility to alsee for any remoission or mis-statement. This pain is for flasturative purposes of year dischalled used as south by any prospective parchaser. The services, systems and applicatives shown have not been tested and no guarant as to the that when the services of the properties of the services of the servi