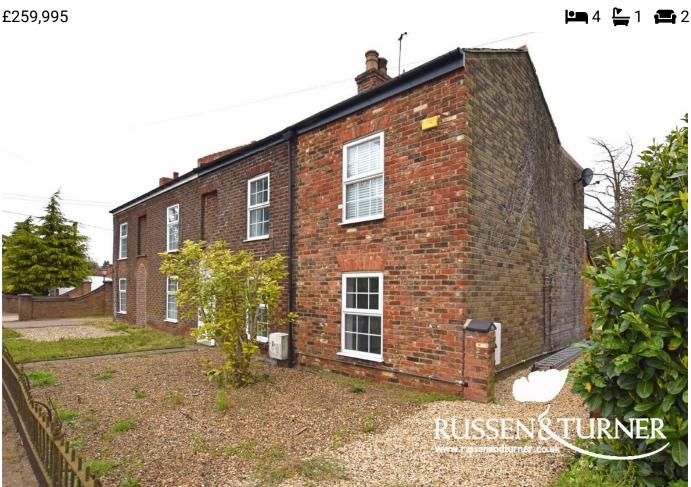

## 127 Main Road, West Winch PE33 0LP

Set in the sought after village of West Winch and with superb access into King's Lynn is this generously proportioned four bedroom semi-detached cottage which has been much improved by the current owner. With off-road parking and enclosed rear garden the home offers a superb level of accommodation including living room, sitting room and open plan kitchen/diner along with four bedrooms and a family bathroom.

## **Key Features**

- · Semi-detached house
- · 2 Receptions
- Garden
- · Gas central heating
- · Easy access to A10

- · 4 Bedrooms
- · Kitchen / diner
- · Ample Parking
- 1 Mile from Retail park
- · No chain