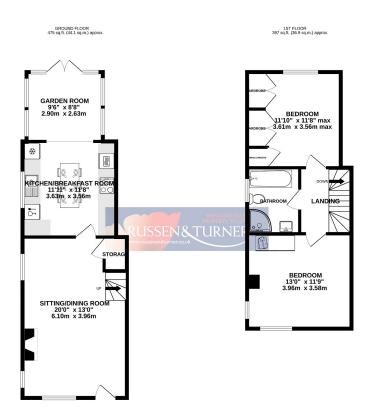

## **Key Features**

- Semi-detached cottage
- · 20ft Sitting room
- · Garden room
- · Private parking
- · Field views

- · 2 Double bedrooms
- · Kitchen / breakfast room
- 300ft + Plot
- Stunning garden
- Turn-key ready

TOTAL FLOOR AREA: 872 sq.ft. (8.1.0 sq.m.) approx.

Whist evey attempt has been made to ensure the accusary of the borgain contained been, measurement of doors, windows, scoms and any other terms are approximate and no responsibility in taken no any error crisists on or intra-statement. This plant is not flavorable opposition or story are more propositionally as the contract of the proposition of the proposit