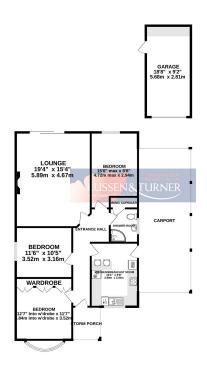

335,000 Page 3 Land 1









Sometimes you walk into a property and just get the feeling it has been loved...and this is one of those homes.

Beautifully presented from top to bottom and very well looked after, this immaculate, detached bungalow is available to the market with no onward chain. The property is set in a quiet and (we are told) friendly cul-de-sac which is less than a half mile from the amenities of this well-served village and is turn-key ready for the next lucky owner to enjoy and love.





## **Key Features**

- · Detached bungalow
- · Large lounge
- · Beautifully appointed
- South / west facing garden
- · Desirable village

- · 3 Double bedrooms
- · Detached garage
- · Private garden
- · Cul-de-sac position
- · No chain

GROUND FLOOR 1511 sq.ft. (140.4 sq.m.) approx.