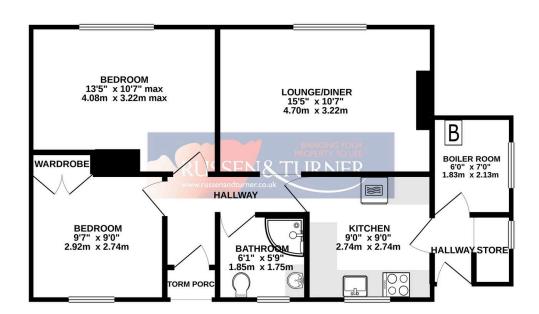

## GROUND FLOOR 622 sq.ft. (57.7 sq.m.) approx.

TOTAL FLOOR AREA: 622 sq.ft. (57.7 sq.m.) approx.

Whist every attempt has been made to ensure the accuracy of the floorplan contained there, measurement of doors, windows, rooms and any optendish irelians are approximate and no responsibility is taken for any error, omission or mis-statement. This plan is for illustrative purposes only and should be used as such by any prospective purchaser. The services, systems and appliances shown have not been tested and no guarante as to their operability or efficiency; can be given. Made with Metrook & 2021.