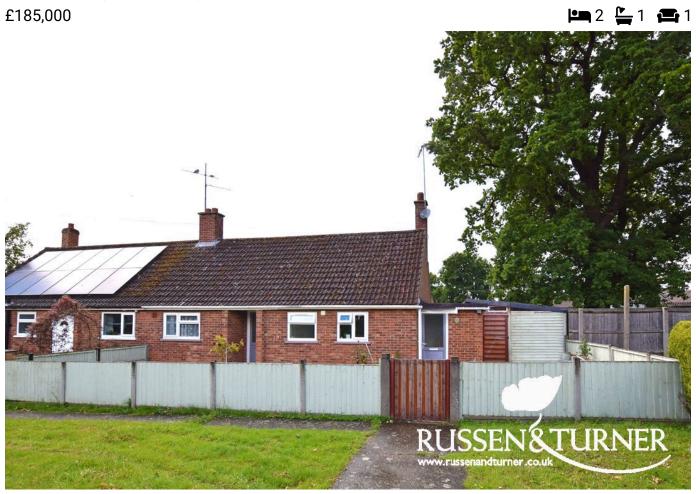

## 26 Parkway, King's Lynn PE30 4PE

A gardeners delight. If you enjoy gardening and are looking for a bungalow close to the amenities of Gaywood, then we have what you're looking for. Available with no onward chain and competitively priced, is this semi-detached home which can be enjoyed as it is, or extended to offer further accommodation (subject to relevant permissions).

## **Key Features**

- · Semi-detached bungalow
- Shower room
- · Double glazed
- · No chain
- · Potential to extend

- 2 Double bedrooms
- Large plot
- · Oil central heating
- · Close to amenities
- Tax band A