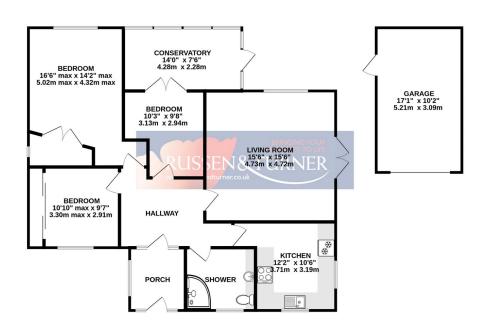

## **GROUND FLOOR** 1219 sq.ft. (113.2 sq.m.) approx.

TOTAL FLOOR AREA: 1219 sq.ft. (113.2 sq.m.) appro