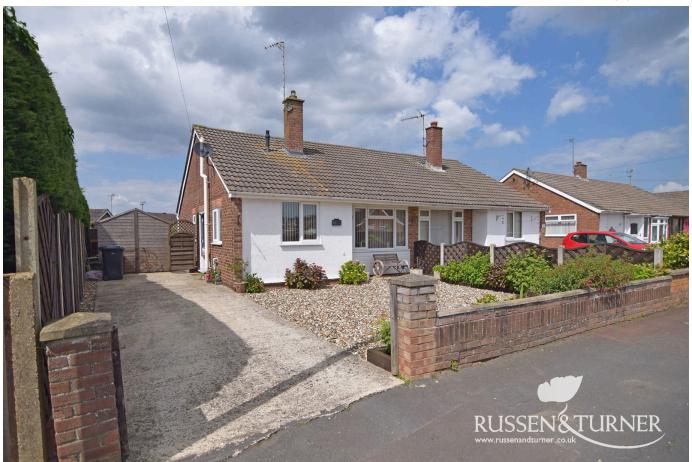

## 58 Spenser Road, King's Lynn

£219,995 🕮 2 🖺 1 🕮 1

SOUGHT AFTER LOCATION! Set in the highly desirable area known as 'The Grange' this two bedroom, semi-detached bungalow could be your perfect next home. Boasting bright and airy, well presented accommodation, the property is ready for you to move into and enjoy the space both inside and out it offers.

## **Key Features**

- · Semi-Detached Bungalow
- Popular and Much Sought After Location
- · Low Maintenance, Private Rear Garden
- Gas Central Heating
- · Bright and Airy Reception Room

- · Two Bedrooms
- · Well Presented
- · Off-road Parking
- 19ft Shed/Workshop
- · Council Tax Band B