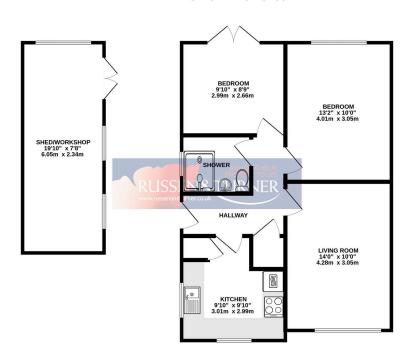

GROUND FLOOR 700 sq.ft. (65.1 sq.m.) approx.

(Vibilist every attempt has been made to ensure the accuracy of the Sociption contained here, measurements of doors, windows, rooms and any other items are approximate and no responsibility is taken for any enrolled containing the containing t