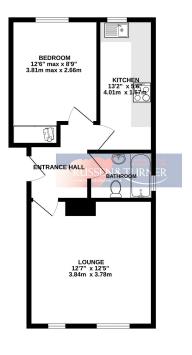

GROUND FLOOR 397 sq.ft. (36.9 sq.m.) approx.

| TOTAL FLOOR AREA : 397 sq.ft. (36.9 sq.m.) approx.                                                                                                                                                                                                                                                                       |
|--------------------------------------------------------------------------------------------------------------------------------------------------------------------------------------------------------------------------------------------------------------------------------------------------------------------------|
| Whilst every attempt has been made to ensure the accuracy of the floorplan contained here, measurements of doors, windows, norms and any other items are approximate and no responsibility is taken for any error, omission or mis-stokener. This opin is for liketrahey ourposes only and should be used as such by any |
| prospective purchaser. The services, systems and appliances shown have not been tested and no guarantee<br>as to their operability or efficiency can be given.                                                                                                                                                           |