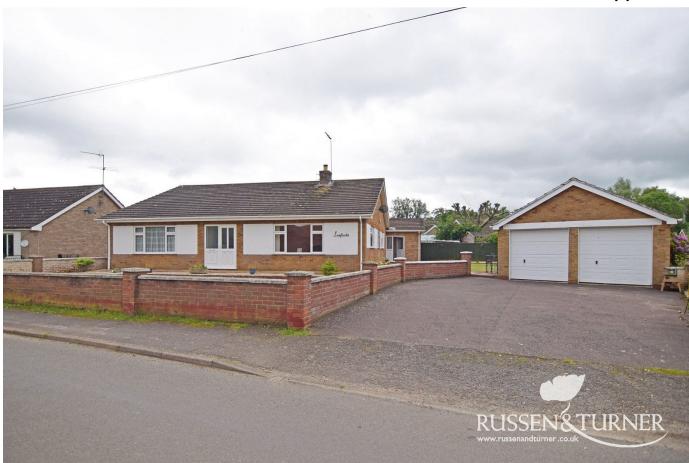

## Len Freda, Hill Road, Fairgreen PE32 1RN

NO ONWARD CHAIN! Set on a deceptively large corner plot, you'll be blown away by the space, inside and out, that this bungalow offers. Boasting impressive room proportions, bright and airy accommodation plus a double garage, off-road parking and well established gardens, this is a must view home.

## **Key Features**

- Substantial Detached Bungalow
- Over 2000 sqft of Accommodation (STMS)
- · Double Garage
- Impressive Room Proportions Throughout
- Ample Off-road Parking

- Three Generous Double Bedrooms
- Deceptively Large Corner Plot
- 17ft Kitchen/Dining Room
- Oil Fired Central Heating
- · No Onward Chain