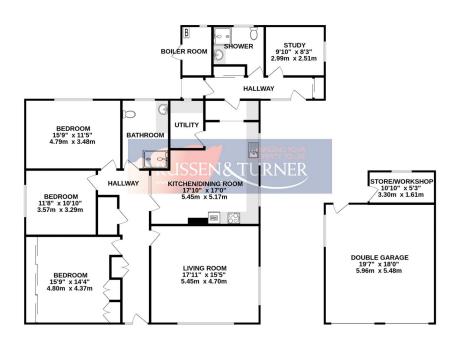

GROUND FLOOR 2086 sq.ft. (193.8 sq.m.) approx.

Whilst every attempt has been made to ensure the accuracy of the floorpian contained here, measurements of acons, windows, rooms and any other items are approximate and no responsibility is taken for any error, omission or me-stakement. This plant is for illustrative purposes only and should be used as such by any prospective purchaser. The services, systems and appliances shown have not been lested and no guarantee as to be such as such plant and appliances of the services. Systems and appliances shown have not been lested and no guarantee as to be such as such as the services and the services are such as the services and the services are such as the services ar