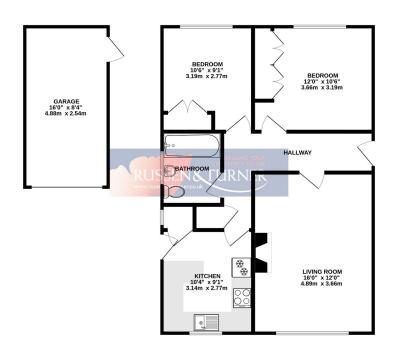

## 82 Station Road, Clenchwarton PE34 4DG

£225,000 Page 2 Land 1









NO ONWARD CHAIN!! Set on the edge of the village, ready for it's new owners to make it their own, is this bright and airy, two double bedroom, detached bungalow. A blank canvas where you can let your imagination go wild, the property offers two double bedrooms a modern kitchen and a large living room.





## **Key Features**

- Detached Bungalow
- · No Onward Chain
- Garage
- Modern Kitchen
- Blank Canvas Make this Home your Own

- · Two Double Bedrooms
- · Potential to Improve
- · Oil Fired Central Heating
- Off-road Parking and Carport
- · Set on the edge of the village

**GROUND FLOOR** 773 sq.ft. (71.8 sq.m.) approx.