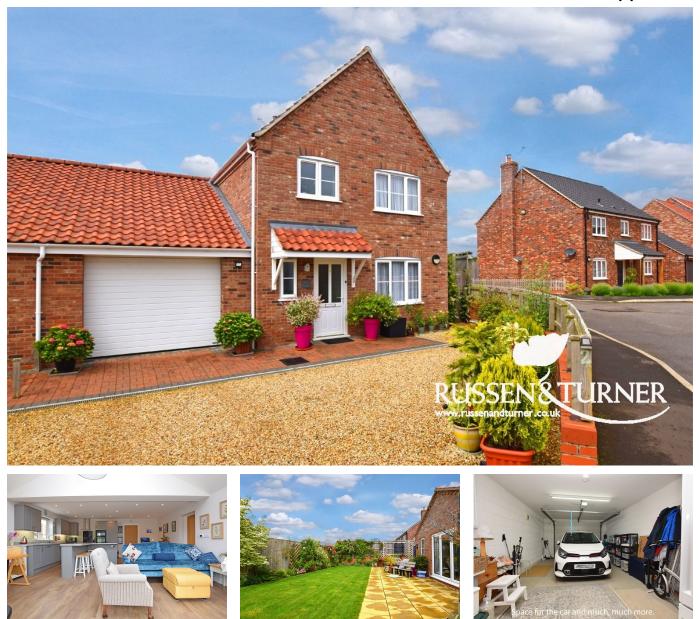

## 2 Brooks Close, Gayton PE32 1WN

£395,000

🗀 3 📛 2 🚘 2

This fantastic, modern home offers family accommodation which was built by a local builder to an extremely high standard in 2020. Set in a popular and well-served village the house backs on to open land at the rear and boasts a fantastic 'living kitchen' and very well proportioned accommodation throughout.

## **Key Features**

- Link-detached house
- Ensuite
- Open-plan living
- Large utility
- 7 Years certificate outstanding

- 3 bedrooms
- Large garage
- Field views
- Beautifully presented
- Popular village