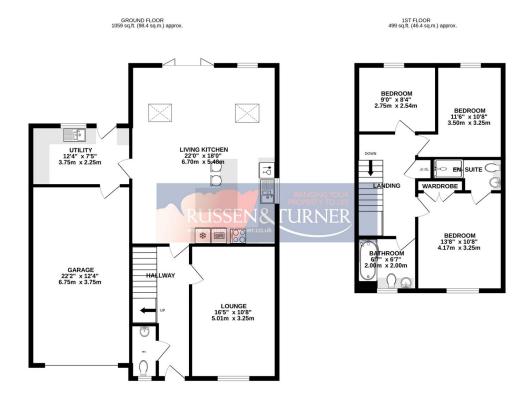

TOTAL FLOOR AREA: 1559 sq.ft. (144.8 sq.m.) approx. White very attempt has been made to ensure the accuracy of the floopfan constant free, measurements, orisoson or mis-attempt. This plan is to floatmanke purpose only and shold be used as such aly any prospective purchaser. The solar is to floatmanke purpose, or you and shold be used as such aly any prospective purchaser. The solar solar purposed by the solar solar any and solar to be the tested and no guarantee as to their appealing or efficiency on the given.