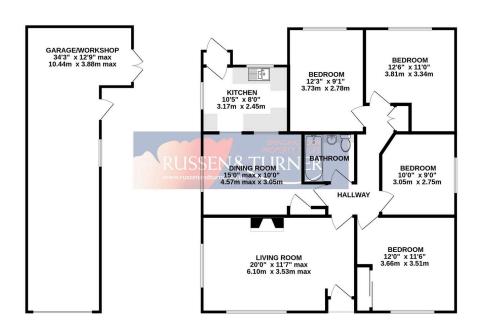

GROUND FLOOR 1321 sq.ft. (122.7 sq.m.) approx.

TOTAL FLOOR AREA: 1321 sq.ft. (122.7 sq.m.) approx.

Whilst every attempt has been made to ensure the accuracy of the frosphan contained here, measurements of doors, windows, crooms and any other items are approximate and or respectability is taken for any error, prospective purchaser. The services, systems and appliances shown have not been tested and no guarantee as to their operability or efficiency can be given.