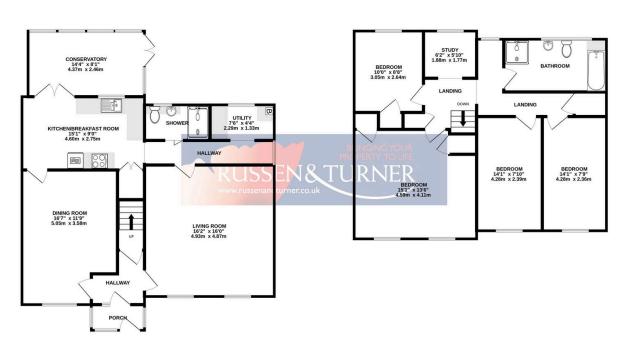

GROUND FLOOR 898 sq.ft. (83.4 sq.m.) approx. 1ST FLOOR 762 sq.ft. (70.8 sq.m.) approx.

TOTAL FLOOR AREA: 1660 sq.ft. (154.2 sq.m.) approx.

attempt has been made to ensure the accuracy of the floorplan contained here, measuren

of doors, windows, rooms and any other items are approximate and no responsibility is taken for any error, omission or mis-statement. This plan is for illustrative purposes only and should be used as such by any prospective purchaser. The services, systems and appliances shown have not been tested and no guarantee as to their operability or efficiency can be given. Made with Mempork (2024)